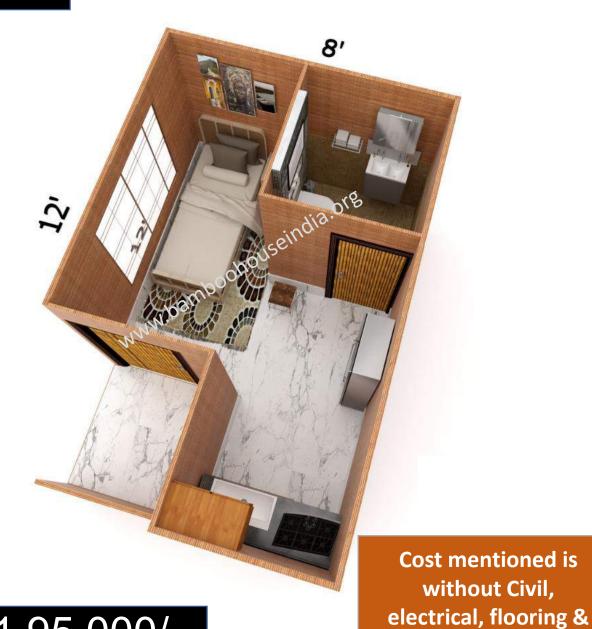

entioned is without Civil, electrical, flooring & Plumbing works.

Rs.4,75,000/-







Cost mentioned is without Civil, electrical, flooring & Plumbing works.

Rs.6,00,000/-





Toilet 8 x 4 Kitchen 8 x 8 Bedroom 12 x 12 24' Hall 12 x 12 Bedroom 12 x 12 BALCONY 4' X 4' Toilet 8 x 4

24'

Cost mentioned is without Civil, electrical, flooring & Plumbing works.





Cost mentioned is without Civil, electrical, flooring & Plumbing works.







Cost mentioned is without Civil, electrical, flooring & Plumbing works.

Rs.3,15,000/-





Cost mentioned is without Civil, electrical, flooring & Plumbing works.

Rs.3,25,000/-









Cost mentioned is without Civil, electrical, flooring & Plumbing works.



Cost mentioned is without Civil, electrical, flooring & Plumbing works.



Rs.1,65,000/-



Plumbing works.



Rs.1,95,000/-









# WORK SCOPE & COSTS BY CUSTOMER

- Foundation (if on Land)
- Flooring
- Electrical
- Plumbing
- Civil works.
- All above works customer to arrange with his/her local labor, we will guide.
- Food & Accommodation to our 3 member labor at site (out of Hyderabad)



- Cost of Steel + Fabrication.
- Cost of Roof Material + Fixing
- Cost of Walling Material + Fixing
- Cost of False Ceiling + Fixing
- Cost of Doors + Fixing
- Cost of Windows + Fixing
- Finishing, closing & Handing over.
- Plus Associated labor cost involved in all the above works.











• Washroom in our prefab house construction

(fixtures and accessories by customer as per his/her budget and aesthetics)







www.bamboohouseidia.org