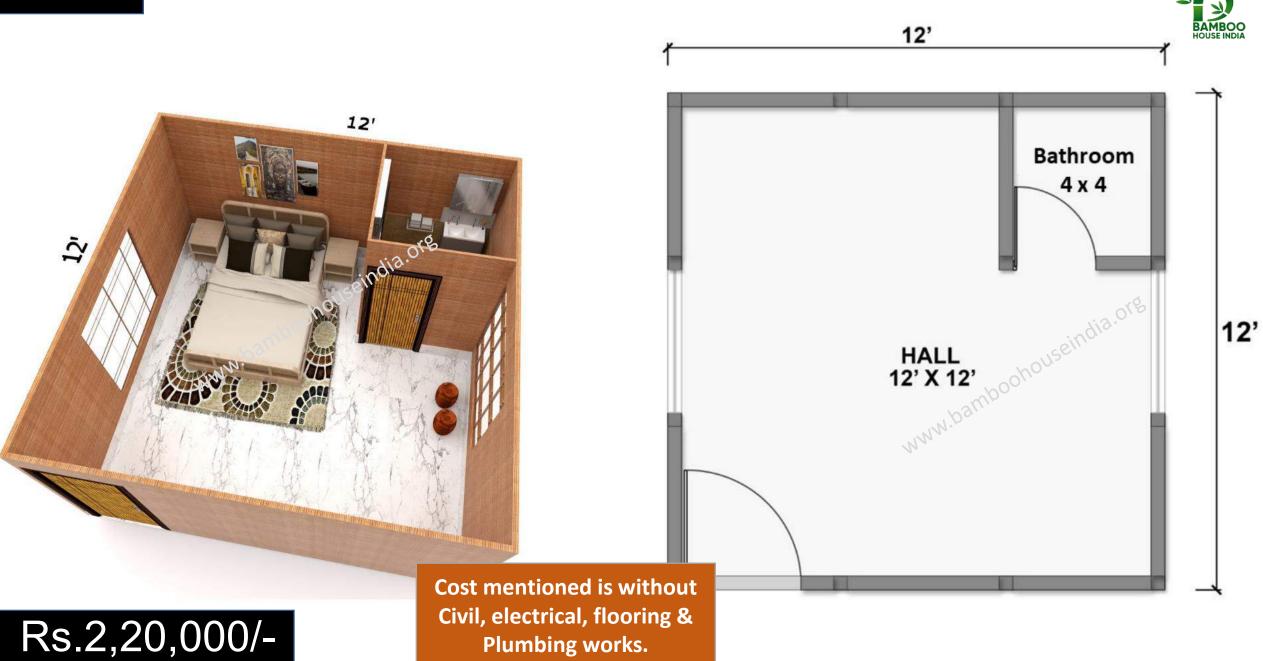

Bamboo House Prices & Plans

We make Engineered Bamboo Houses

Cost mentioned is without Civil, electrical, flooring & Plumbing works

Rs.3,10,000/-

12'

Cost mentioned is without Civil, electrical, flooring & Plumbing works.