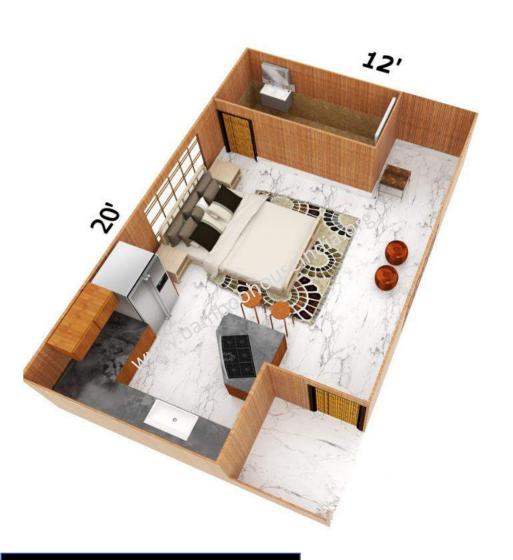

Bamboo House Prices & Plans

We make Engineered Bamboo Houses

Cost mentioned is without Civil, electrical, flooring & Plumbing works

Rs.3,10,000/-

12'

Cost mentioned is without Civil, electrical, flooring & Plumbing works.