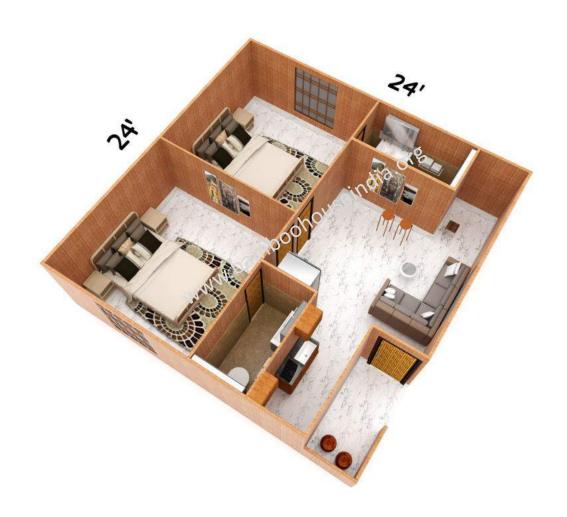

Rs.2,05,000/-

Cost mentioned is without Civil, electrical, flooring & Plumbing works.

Rs.4,75,000/-

Cost mentioned is without Civil, electrical, flooring & Plumbing works.

Rs.6,00,000/-

Toilet 8 x 4 Kitchen 8 x 8 Bedroom 12 x 12 24' Hall 12 x 12 Bedroom 12 x 12 BALCONY 4' X 4' Toilet 8 x 4