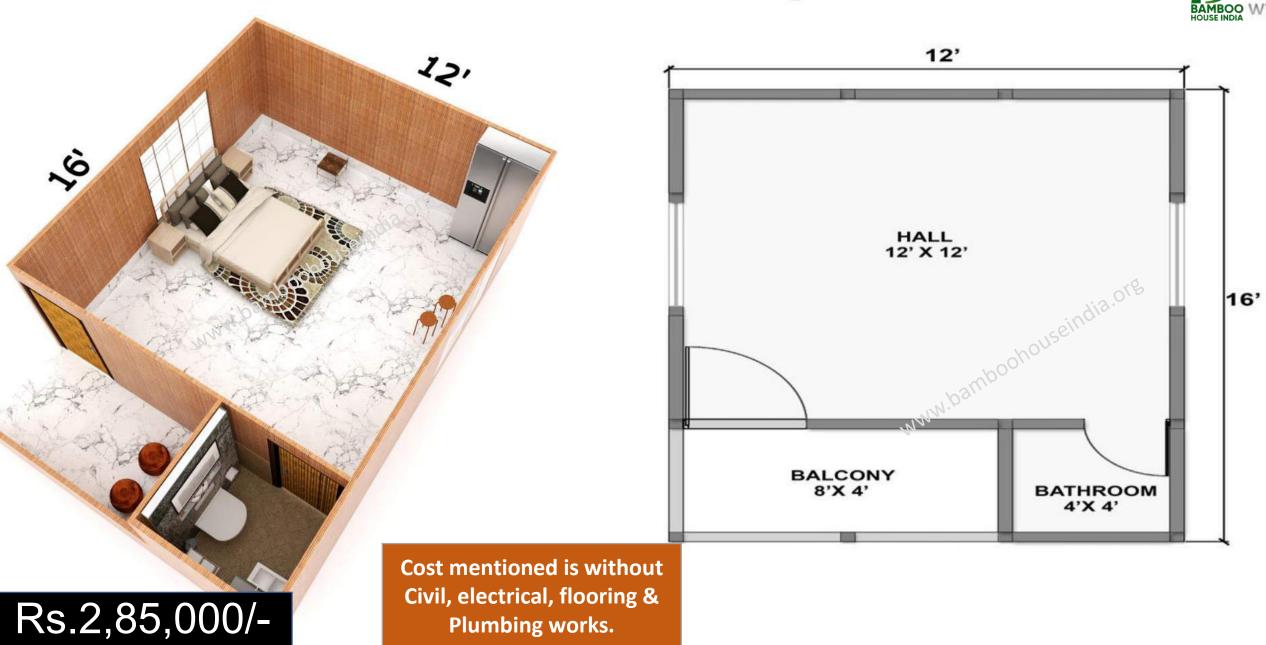

Bamboo House Prices & Plans

We make Engineered Bamboo Houses

Cost mentioned is without Civil, electrical, flooring & Plumbing works

Rs.3,10,000/-

12'

Cost mentioned is without Civil, electrical, flooring & Plumbing works.