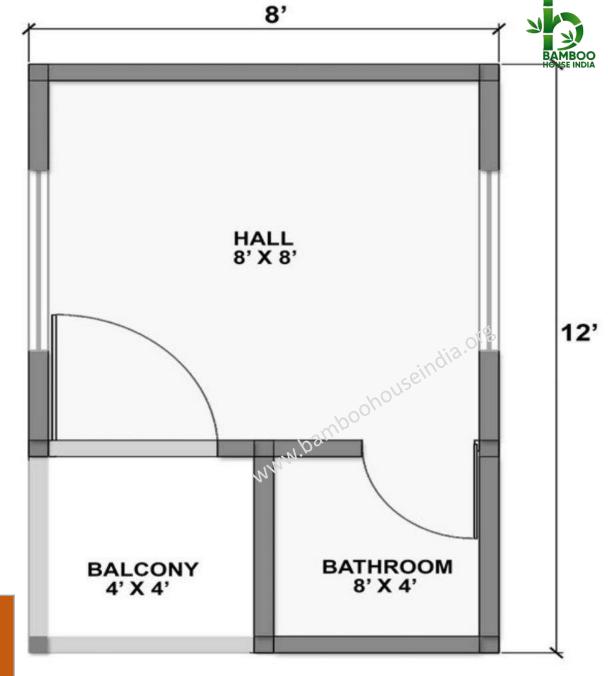

Cost mentioned is without Civil, electrical, flooring & Plumbing works.

Rs.4,75,000/-







Cost mentioned is without Civil, electrical, flooring & Plumbing works.

Rs.6,00,000/-





Toilet 8 x 4 Kitchen 8 x 8 Bedroom 12 x 12 24' Hall 12 x 12 Bedroom 12 x 12 BALCONY 4' X 4' Toilet 8 x 4

24'

Cost mentioned is without Civil, electrical, flooring & Plumbing works.





Cost mentioned is without Civil, electrical, flooring & Plumbing works.







Cost mentioned is without Civil, electrical, flooring & Plumbing works.

Rs.3,15,000/-





Cost mentioned is without Civil, electrical, flooring & Plumbing works.

Rs.3,25,000/-









Cost mentioned is without Civil, electrical, flooring & Plumbing works.



Cost mentioned is without Civil, electrical, flooring & Plumbing works.



Rs.1,65,000/-



Plumbing works.



Rs.1,95,000/-









# WORK SCOPE & COSTS BY CUSTOMER

- Foundation (if on Land)
- Flooring
- Electrical
- Plumbing
- Civil works.
- All above works customer to arrange with his/her local labor, we will guide.
- Food & Accommodation to our 3 member labor at site (out of Hyderabad)



- Cost of Steel + Fabrication.
- Cost of Roof Material + Fixing
- Cost of Walling Material + Fixing
- Cost of False Ceiling + Fixing
- Cost of Doors + Fixing
- Cost of Windows + Fixing
- Finishing, closing & Handing over.
- Plus Associated labor cost involved in all the above works.











• Washroom in our prefab house construction

(fixtures and accessories by customer as per his/her budget and aesthetics)







www.bamboohouseidia.org