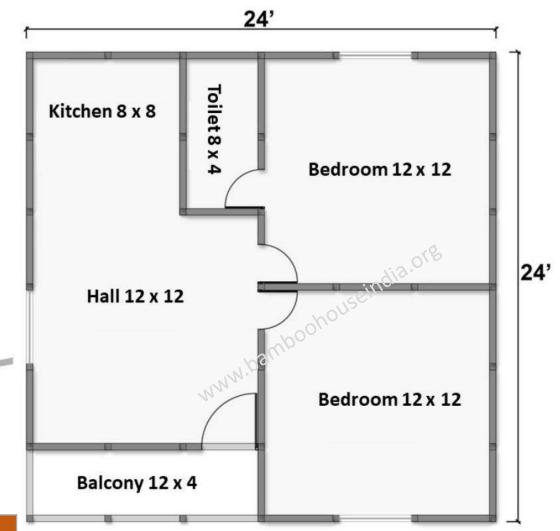

Rs.2,05,000/-

Cost mentioned is without Civil, electrical, flooring & Plumbing works.

Rs.4,75,000/-

Cost mentioned is without Civil, electrical, flooring & Plumbing works.

Rs.6,00,000/-

Toilet 8 x 4 Kitchen 8 x 8 Bedroom 12 x 12 24' Hall 12 x 12 Bedroom 12 x 12 BALCONY 4' X 4' Toilet 8 x 4