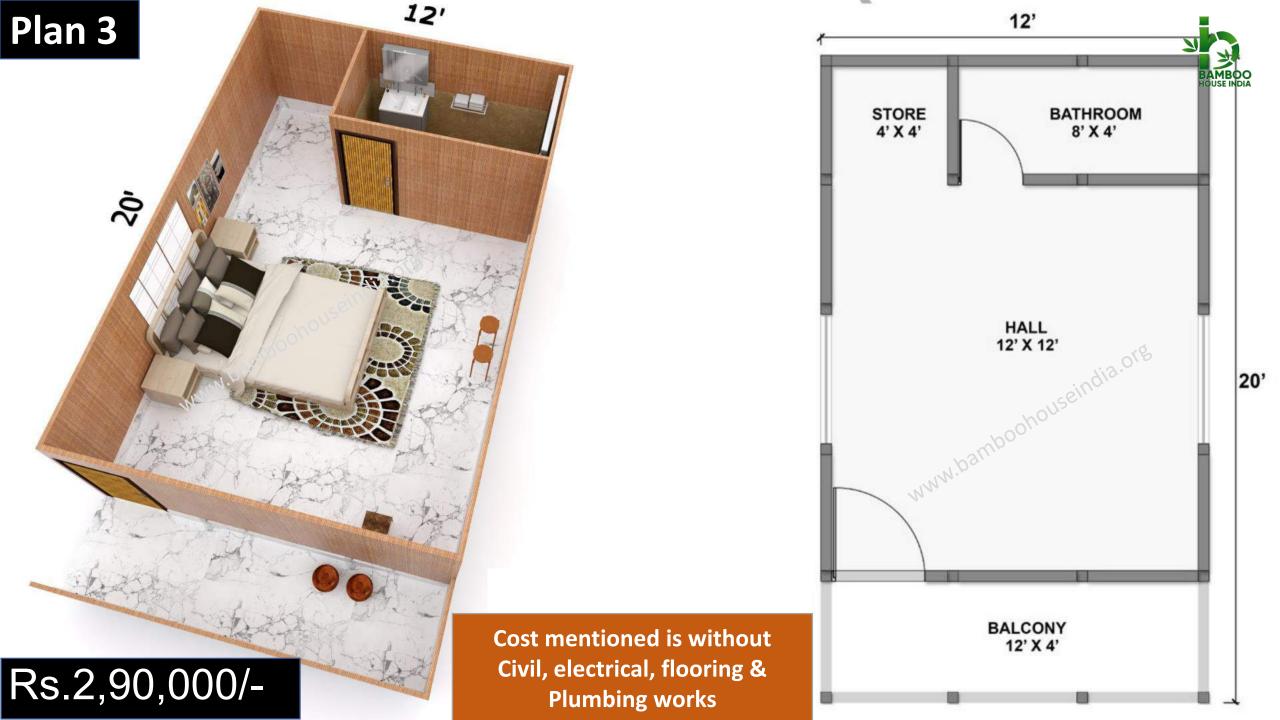

24'

Cost mentioned is without Civil, electrical, flooring & Plumbing works.

Cost mentioned is without Civil, electrical, flooring & Plumbing works.

Cost mentioned is without Civil, electrical, flooring & Plumbing works.

Rs.3,15,000/-

Cost mentioned is without Civil, electrical, flooring & Plumbing works.

Rs.3,25,000/-

Cost mentioned is without Civil, electrical, flooring & Plumbing works.

Cost mentioned is without Civil, electrical, flooring & Plumbing works.