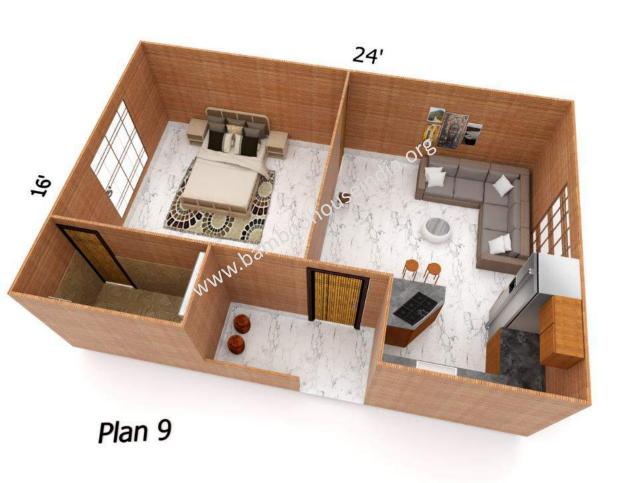

24'

Cost mentioned is without Civil, electrical, flooring & Plumbing works.

Cost mentioned is without Civil, electrical, flooring & Plumbing works.

Cost mentioned is without Civil, electrical, flooring & Plumbing works.