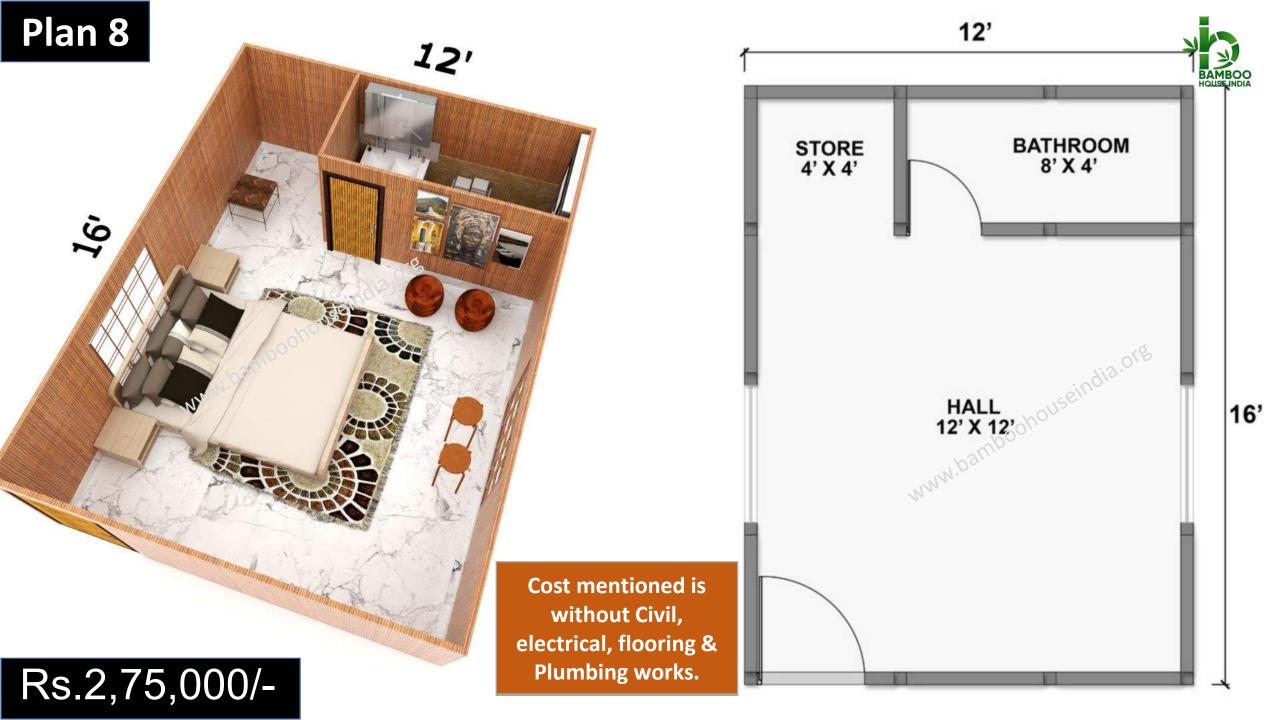

Bamboo House Prices & Plans

We make Engineered Bamboo Houses

Cost mentioned is without Civil, electrical, flooring & Plumbing works

Rs.3,10,000/-

12'

Cost mentioned is without Civil, electrical, flooring & Plumbing works.