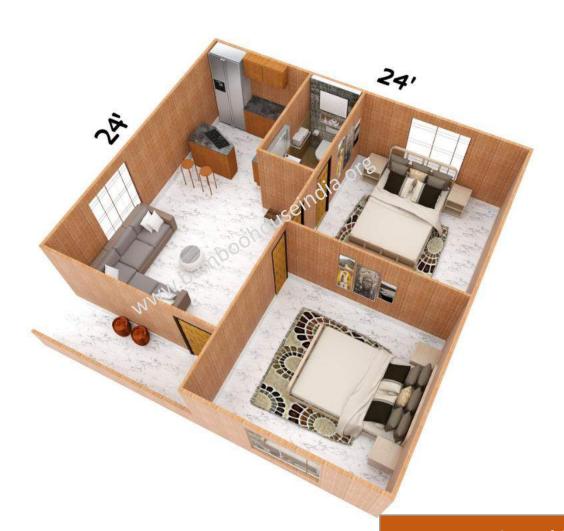

Rs.2,05,000/-

Cost mentioned is without Civil, electrical, flooring & Plumbing works.

Rs.4,75,000/-

Cost mentioned is without Civil, electrical, flooring & Plumbing works.

Rs.6,00,000/-

Toilet 8 x 4 Kitchen 8 x 8 Bedroom 12 x 12 24' Hall 12 x 12 Bedroom 12 x 12 BALCONY 4' X 4' Toilet 8 x 4