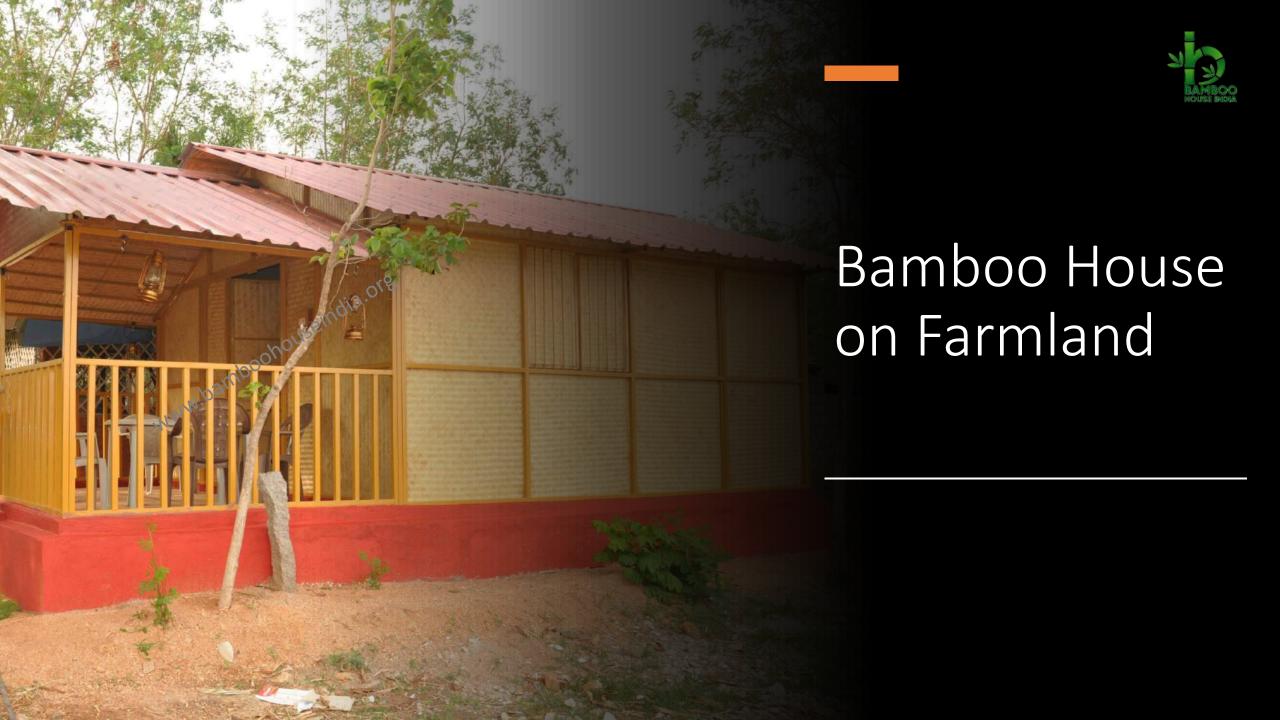

without Civil, electrical, flooring & Plumbing works.



Rs.1,65,000/-



Plumbing works.



Rs.1,95,000/-









# WORK SCOPE & COSTS BY CUSTOMER

- Foundation (if on Land)
- Flooring
- Electrical
- Plumbing
- Civil works.
- All above works customer to arrange with his/her local labor, we will guide.
- Food & Accommodation to our 3 member labor at site (out of Hyderabad)



- Cost of Steel + Fabrication.
- Cost of Roof Material + Fixing
- Cost of Walling Material + Fixing
- Cost of False Ceiling + Fixing
- Cost of Doors + Fixing
- Cost of Windows + Fixing
- Finishing, closing & Handing over.
- Plus Associated labor cost involved in all the above works.











• Washroom in our prefab house construction

(fixtures and accessories by customer as per his/her budget and aesthetics)







www.bamboohouseidia.org