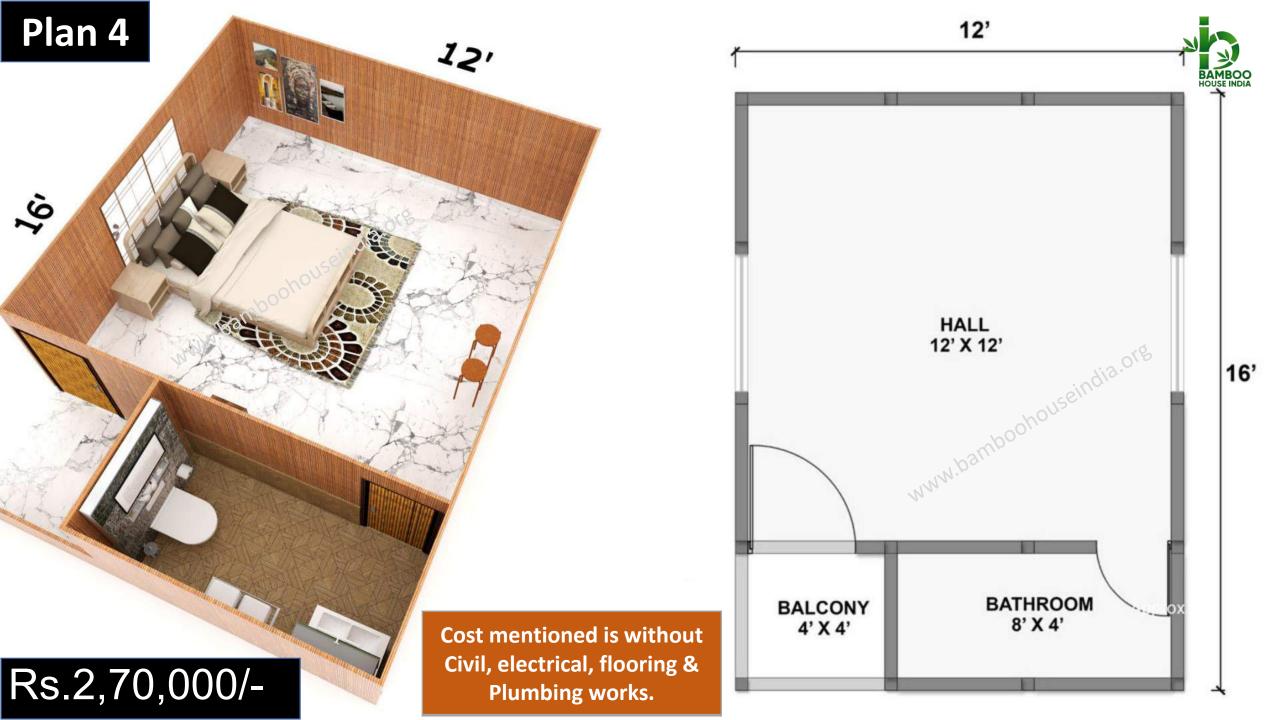

Rs.3,15,000/-

Cost mentioned is without Civil, electrical, flooring & Plumbing works.

Rs.3,25,000/-

Cost mentioned is without Civil, electrical, flooring & Plumbing works.

Cost mentioned is without Civil, electrical, flooring & Plumbing works.

Rs.1,65,000/-

Plumbing works.

Rs.1,95,000/-