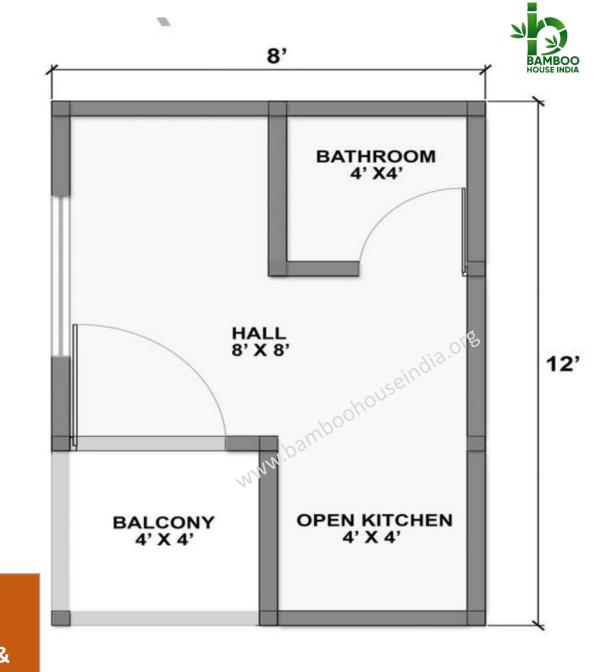

Civil, electrical, flooring & Plumbing works.

Rs.4,75,000/-







Cost mentioned is without Civil, electrical, flooring & Plumbing works.

Rs.6,00,000/-





Toilet 8 x 4 Kitchen 8 x 8 Bedroom 12 x 12 24' Hall 12 x 12 Bedroom 12 x 12 BALCONY 4' X 4' Toilet 8 x 4

24'

Cost mentioned is without Civil, electrical, flooring & Plumbing works.





Cost mentioned is without Civil, electrical, flooring & Plumbing works.







Cost mentioned is without Civil, electrical, flooring & Plumbing works.

Rs.3,15,000/-





Cost mentioned is without Civil, electrical, flooring & Plumbing works.

Rs.3,25,000/-









Cost mentioned is without Civil, electrical, flooring & Plumbing works.



Cost mentioned is without Civil, electrical, flooring & Plumbing works.



Rs.1,65,000/-



Plumbing works.



Rs.1,95,000/-









# WORK SCOPE & COSTS BY CUSTOMER

- Foundation (if on Land)
- Flooring
- Electrical
- Plumbing
- Civil works.
- All above works customer to arrange with his/her local labor, we will guide.
- Food & Accommodation to our 3 member labor at site (out of Hyderabad)



- Cost of Steel + Fabrication.
- Cost of Roof Material + Fixing
- Cost of Walling Material + Fixing
- Cost of False Ceiling + Fixing
- Cost of Doors + Fixing
- Cost of Windows + Fixing
- Finishing, closing & Handing over.
- Plus Associated labor cost involved in all the above works.











• Washroom in our prefab house construction

(fixtures and accessories by customer as per his/her budget and aesthetics)







www.bamboohouseidia.org