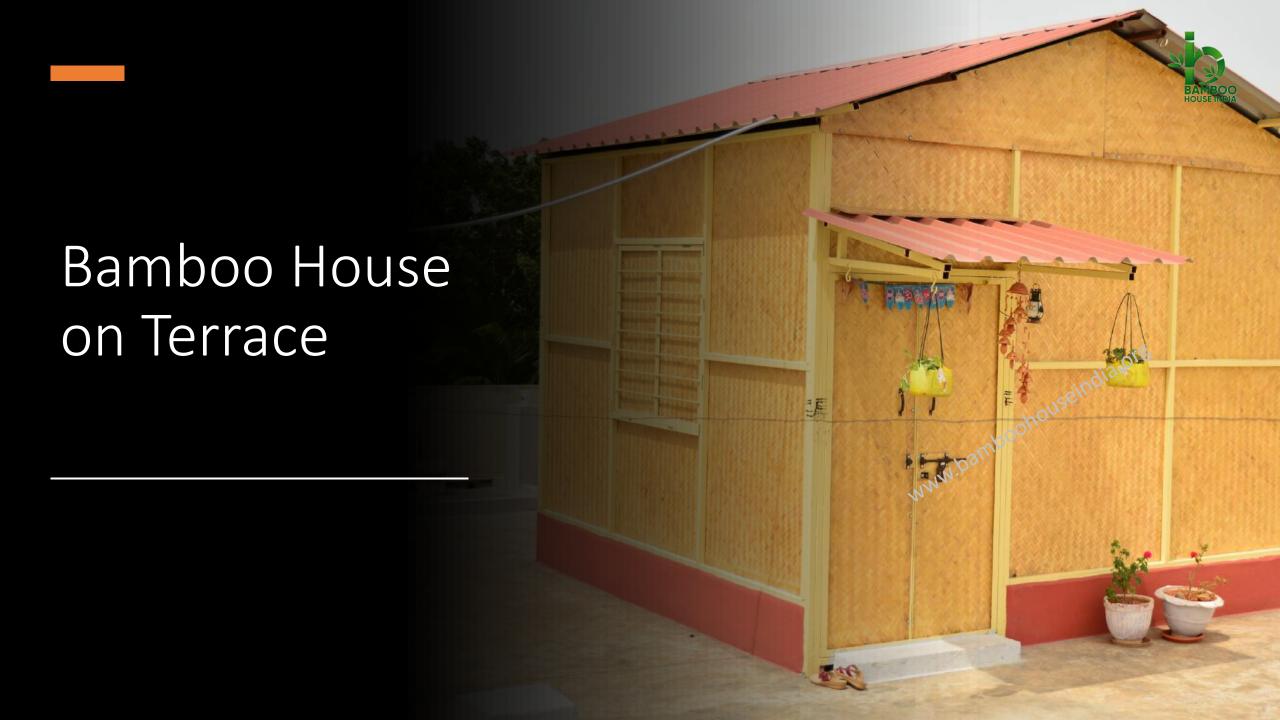

is without Civil, electrical, flooring & Plumbing works.



Rs.1,65,000/-



Plumbing works.



Rs.1,95,000/-









# WORK SCOPE & COSTS BY CUSTOMER

- Foundation (if on Land)
- Flooring
- Electrical
- Plumbing
- Civil works.
- All above works customer to arrange with his/her local labor, we will guide.
- Food & Accommodation to our 3 member labor at site (out of Hyderabad)



- Cost of Steel + Fabrication.
- Cost of Roof Material + Fixing
- Cost of Walling Material + Fixing
- Cost of False Ceiling + Fixing
- Cost of Doors + Fixing
- Cost of Windows + Fixing
- Finishing, closing & Handing over.
- Plus Associated labor cost involved in all the above works.











• Washroom in our prefab house construction

(fixtures and accessories by customer as per his/her budget and aesthetics)







www.bamboohouseidia.org