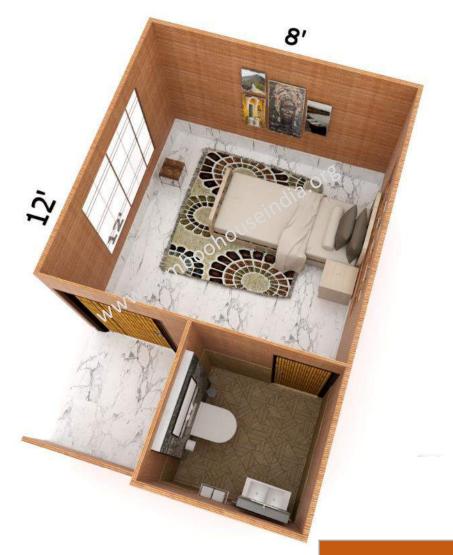

ed is without Civil, electrical, flooring & Plumbing works.

Rs.2,05,000/-











Cost mentioned is without Civil, electrical, flooring & Plumbing works.

Rs.4,75,000/-







Cost mentioned is without Civil, electrical, flooring & Plumbing works.

Rs.6,00,000/-





Toilet 8 x 4 Kitchen 8 x 8 Bedroom 12 x 12 24' Hall 12 x 12 Bedroom 12 x 12 BALCONY 4' X 4' Toilet 8 x 4

24'

Cost mentioned is without Civil, electrical, flooring & Plumbing works.





Cost mentioned is without Civil, electrical, flooring & Plumbing works.







Cost mentioned is without Civil, electrical, flooring & Plumbing works.

Rs.3,15,000/-





Cost mentioned is without Civil, electrical, flooring & Plumbing works.

Rs.3,25,000/-









Cost mentioned is without Civil, electrical, flooring & Plumbing works.



Cost mentioned is without Civil, electrical, flooring & Plumbing works.



Rs.1,65,000/-



Plumbing works.



Rs.1,95,000/-









# WORK SCOPE & COSTS BY CUSTOMER

- Foundation (if on Land)
- Flooring
- Electrical
- Plumbing
- Civil works.
- All above works customer to arrange with his/her local labor, we will guide.
- Food & Accommodation to our 3 member labor at site (out of Hyderabad)



- Cost of Steel + Fabrication.
- Cost of Roof Material + Fixing
- Cost of Walling Material + Fixing
- Cost of False Ceiling + Fixing
- Cost of Doors + Fixing
- Cost of Windows + Fixing
- Finishing, closing & Handing over.
- Plus Associated labor cost involved in all the above works.











• Washroom in our prefab house construction

(fixtures and accessories by customer as per his/her budget