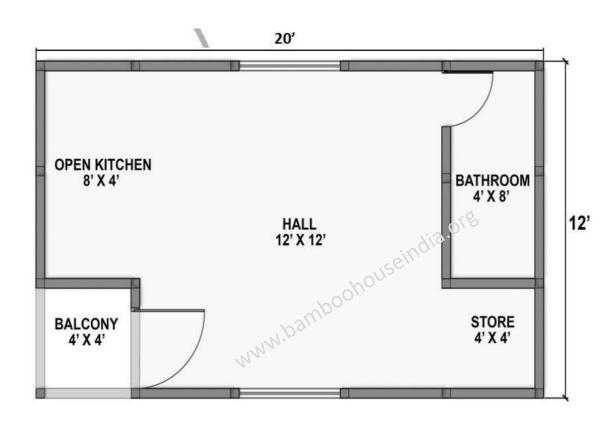

Bamboo House Prices & Plans

We make Engineered Bamboo Houses

Cost mentioned is without Civil, electrical, flooring & Plumbing works

Rs.3,10,000/-

12'

Cost mentioned is without Civil, electrical, flooring & Plumbing works.