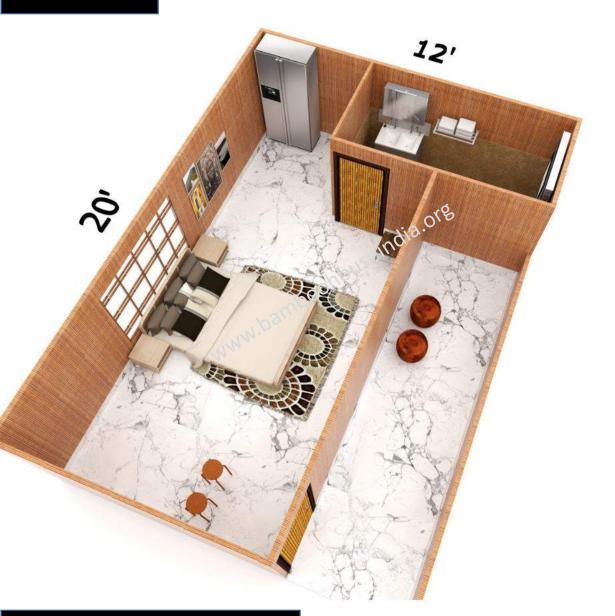

Bamboo House Prices & Plans

We make Engineered Bamboo Houses

Cost mentioned is without Civil, electrical, flooring & Plumbing works

Rs.3,10,000/-

12'

Cost mentioned is without Civil, electrical, flooring & Plumbing works.