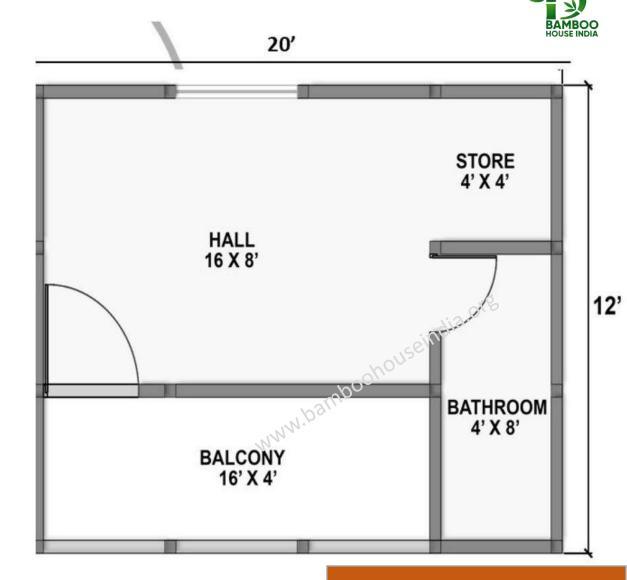

Bamboo House Prices & Plans

We make Engineered Bamboo Houses

Cost mentioned is without Civil, electrical, flooring & Plumbing works

Rs.3,10,000/-

12'

Cost mentioned is without Civil, electrical, flooring & Plumbing works.