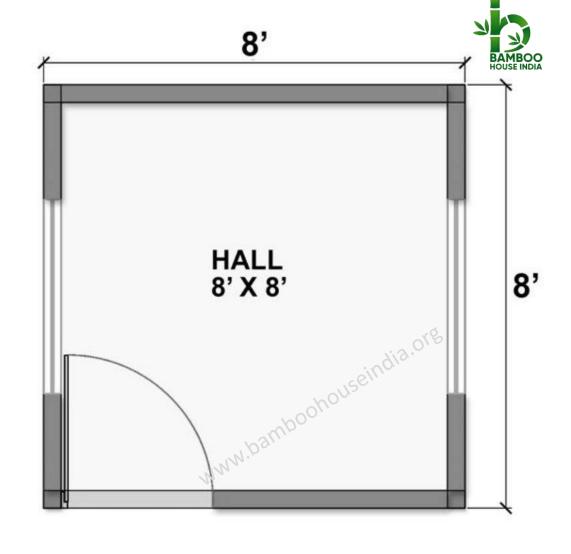

al, flooring & Plumbing works

Rs.3,10,000/-









12'





Cost mentioned is without Civil, electrical, flooring & Plumbing works.

Rs.2,05,000/-











Cost mentioned is without Civil, electrical, flooring & Plumbing works.

Rs.4,75,000/-







Cost mentioned is without Civil, electrical, flooring & Plumbing works.

Rs.6,00,000/-





Toilet 8 x 4 Kitchen 8 x 8 Bedroom 12 x 12 24' Hall 12 x 12 Bedroom 12 x 12 BALCONY 4' X 4' Toilet 8 x 4

24'

Cost mentioned is without Civil, electrical, flooring & Plumbing works.





Cost mentioned is without Civil, electrical, flooring & Plumbing works.







Cost mentioned is without Civil, electrical, flooring & Plumbing works.

Rs.3,15,000/-





Cost mentioned is without Civil, electrical, flooring & Plumbing works.

Rs.3,25,000/-









Cost mentioned is without Civil, electrical, flooring & Plumbing works.



Cost mentioned is without Civil, electrical, flooring & Plumbing works.



Rs.1,65,000/-



Plumbing works.



Rs.1,95,000/-









# WORK SCOPE & COSTS BY CUSTOMER

- Foundation (if on Land)
- Flooring
- Electrical
- Plumbing
- Civil works.
- All above works customer to arrange with his/her local labor, we will guide.
- Food & Accommodation to our 3 member labor at site (out of Hyderabad)



- Cost of Steel + Fabrication.
- Cost of Roof Material + Fixing
- Cost of Walling Material + Fixing
- Cost of False Ceiling + Fixing
- Cost of Doors + Fixing
- Cost of Windows + Fixing
- Finishing, closing & Handing over.
- Plus Associated labor cost involved in all the above works.











• Washroom in our prefab house