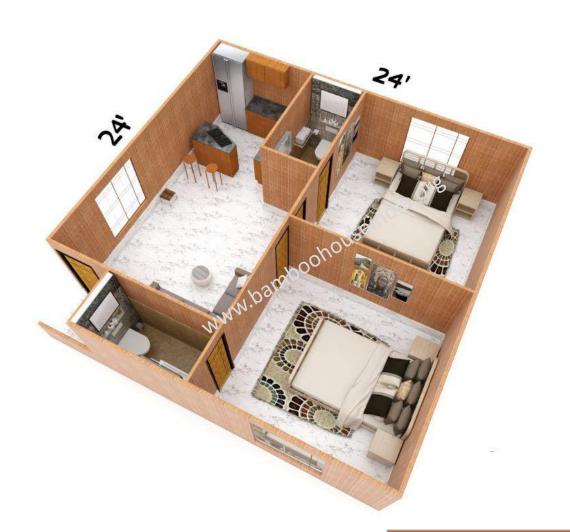

Rs.2,05,000/-

Cost mentioned is without Civil, electrical, flooring & Plumbing works.

Rs.4,75,000/-

Cost mentioned is without Civil, electrical, flooring & Plumbing works.

Rs.6,00,000/-

Toilet 8 x 4 Kitchen 8 x 8 Bedroom 12 x 12 24' Hall 12 x 12 Bedroom 12 x 12 BALCONY 4' X 4' Toilet 8 x 4