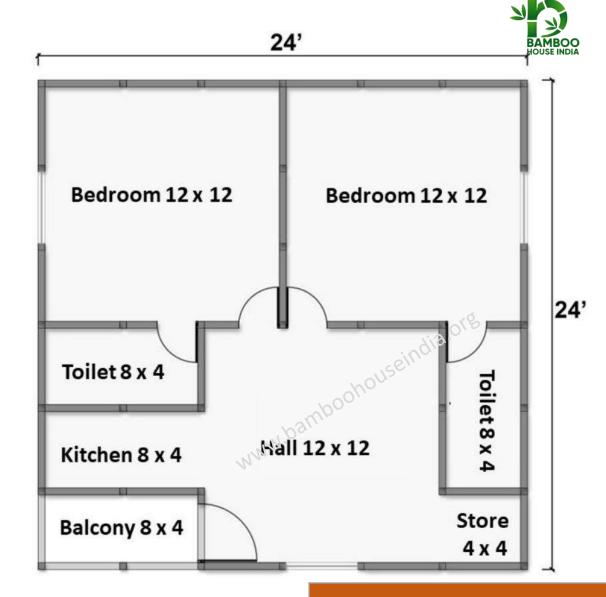

Bamboo House Prices & Plans







We make Engineered Bamboo Houses









Cost mentioned is without Civil, electrical, flooring & Plumbing works

Rs.3,10,000/-









12'





Cost mentioned is without Civil, electrical, flooring & Plumbing works.

Rs.2,05,000/-











Cost mentioned is without Civil, electrical, flooring & Plumbing works.

Rs.4,75,000/-







Cost mentioned is without Civil, electrical, flooring & Plumbing works.

Rs.6,00,000/-





Toilet 8 x 4 Kitchen 8 x 8 Bedroom 12 x 12 24' Hall 12 x 12 Bedroom 12 x 12 BALCONY 4' X 4' Toilet 8 x 4

24'

Cost mentioned is without Civil, electrical, flooring & Plumbing works.





Cost mentioned is without Civil, electrical, flooring & Plumbing works.







Cost mentioned is without Civil, electrical, flooring & Plumbing works.

Rs.3,15,000/-





Cost mentioned is without Civil, electrical, flooring & Plumbing works.

Rs.3,25,000/-









Cost mentioned is without Civil, electrical, flooring & Plumbing works.



Cost mentioned is without Civil, electrical, flooring & Plumbing works.



Rs.1,65,000/-



Plumbing works.



Rs.1,95,000/-









# WORK SCOPE & COSTS BY CUSTOMER

- Foundation (if on Land)
- Flooring
- Electrical
- Plumbing
- Civil works.
- All above works customer to arrange with his/her local labor, we will guide.
- Food & Accommodation to our 3 member labor at site (out of Hyderabad)



- Cost of Steel + Fabrication.
- Cost of Roof Material + F