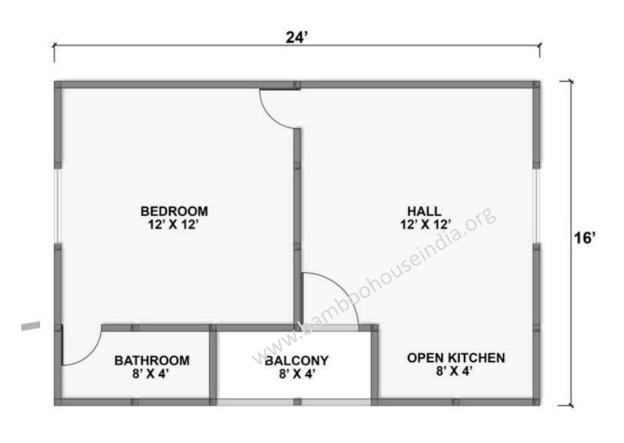

24'

Cost mentioned is without Civil, electrical, flooring & Plumbing works.

Cost mentioned is without Civil, electrical, flooring & Plumbing works.

Cost mentioned is without Civil, electrical, flooring & Plumbing works.