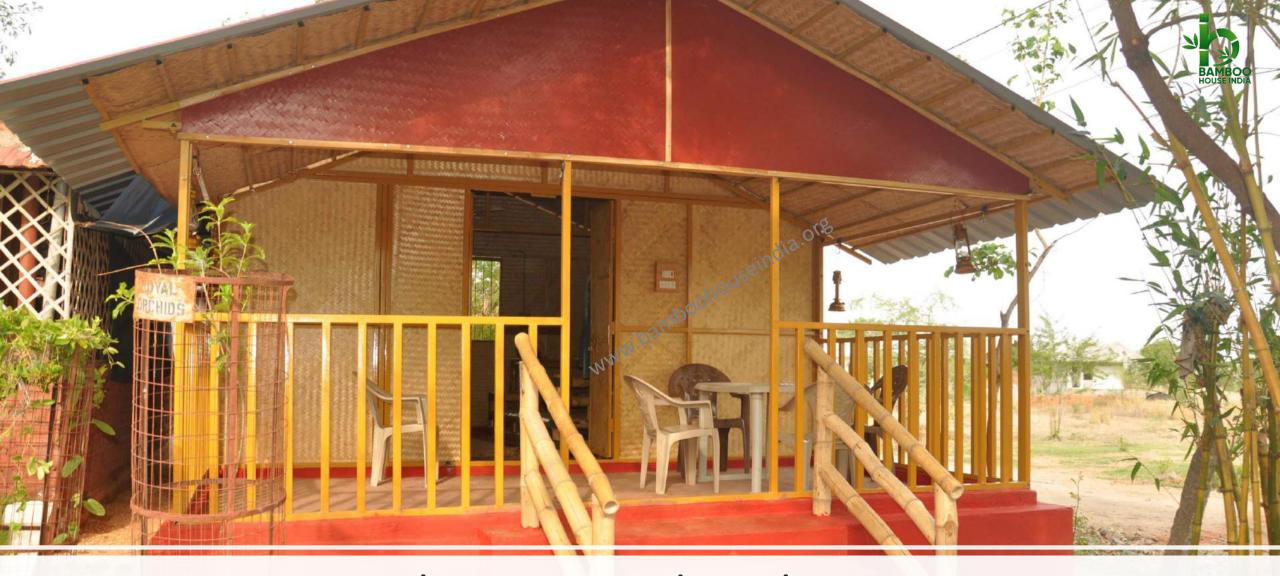

Bamboo House Prices & Plans







We make Engineered Bamboo Houses









Cost mentioned is without Civil, electrical, flooring & Plumbing works

Rs.3,10,000/-









12'





Cost mentioned is without Civil, electrical, flooring & Plumbing works.

Rs.2,05,000/-











Cost mentioned is without Civil, electrical, flooring & Plumbing works.

Rs.4,75,000/-







Cost mentioned is without Civil, electrical, flooring & Plumbing works.

Rs.6,00,000/-





Toilet 8 x 4 Kitchen 8 x 8 Bedroom 12 x 12 24' Hall 12 x 12 Bedroom 12 x 12 BALCONY 4' X 4' Toilet 8 x 4

24'

Cost mentioned is without Civil, electrical, flooring & Plumbing works.





Cost mentioned is without Civil, electrical, flooring & Plumbing works.







Cost mentioned is without Civil, electrical, flooring & Plumbing works.

Rs.3,15,000/-





Cost ment