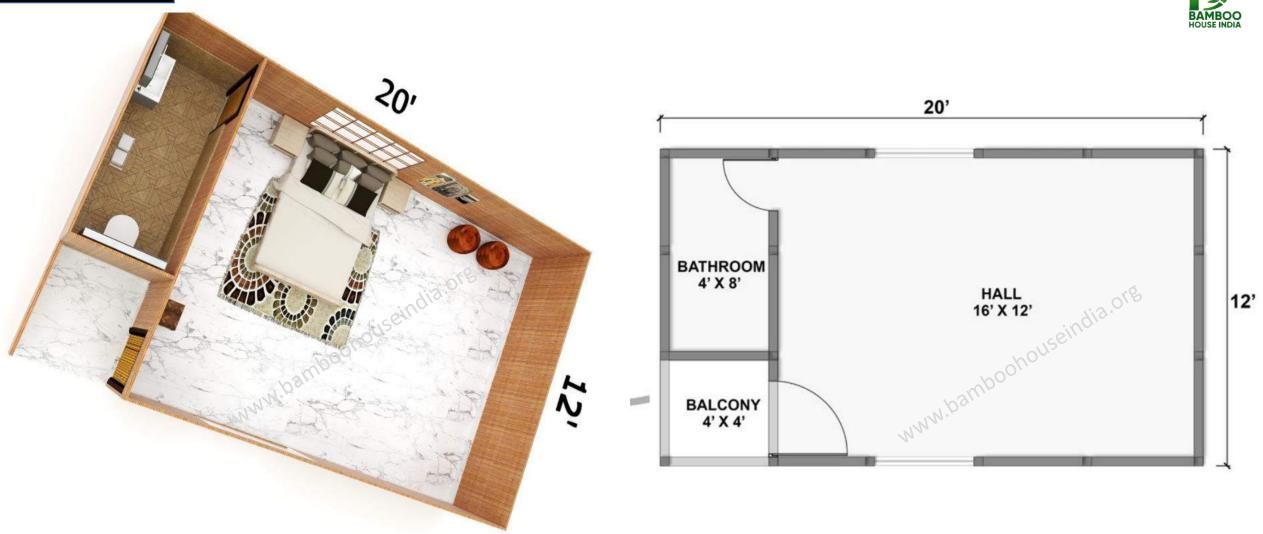

24'

Cost mentioned is without Civil, electrical, flooring & Plumbing works.

Cost mentioned is without Civil, electrical, flooring & Plumbing works.

Cost mentioned is without Civil, electrical, flooring & Plumbing works.