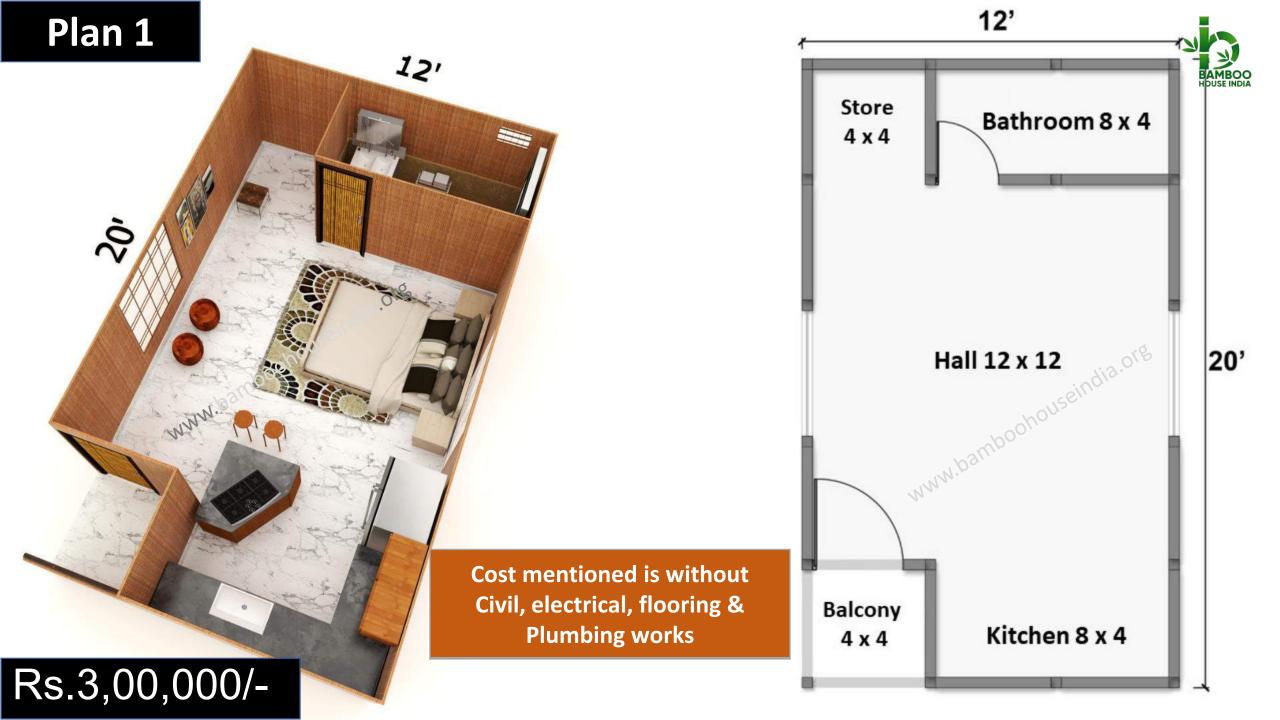

Bamboo House Prices & Plans

We make Engineered Bamboo Houses

Cost mentioned is without Civil, electrical, flooring & Plumbing works

Rs.3,10,000/-

12'

Cost mentioned is without Civil, electrical, flooring & Plumbing works.