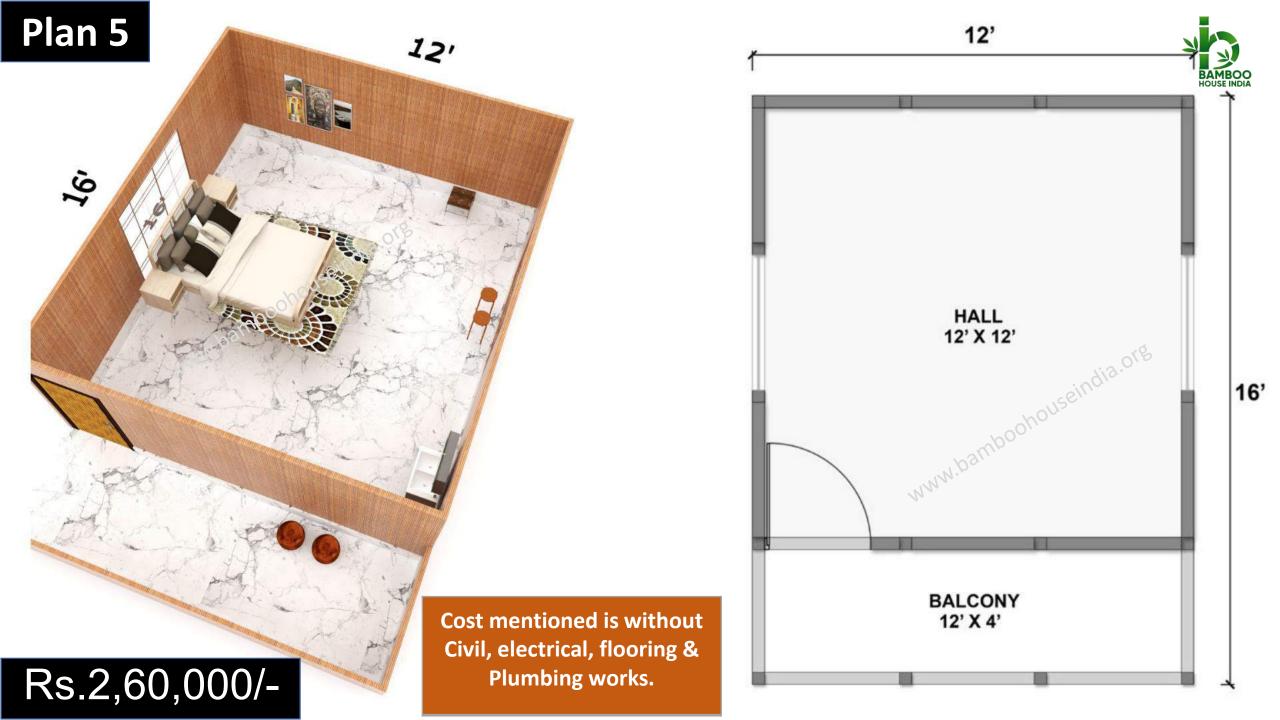

Bamboo House Prices & Plans

We make Engineered Bamboo Houses

Cost mentioned is without Civil, electrical, flooring & Plumbing works

Rs.3,10,000/-

12'

Cost mentioned is without Civil, electrical, flooring & Plumbing works.