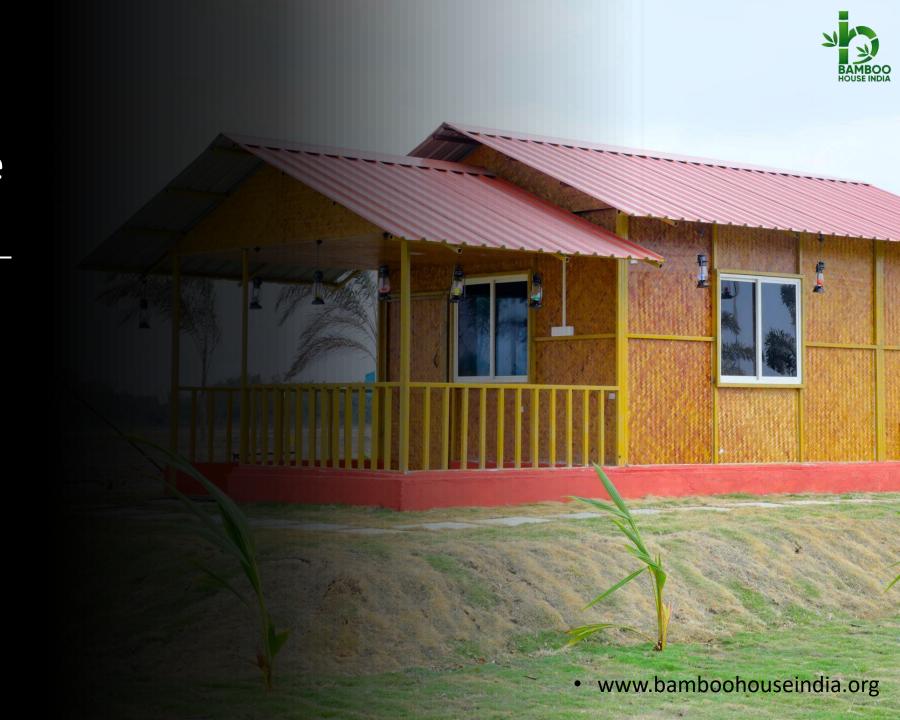

Bamboo House Prices & Plans







We make Engineered Bamboo Houses









Cost mentioned is without Civil, electrical, flooring & Plumbing works

Rs.3,10,000/-









12'





Cost mentioned is without Civil, electrical, flooring & Plumbing works.

Rs.2,05,000/-











Cost mentioned is without Civil, electrical, flooring & Plumbing works.

Rs.4,75,000/-







Cost mentioned is without Civil, electrical, flooring & Plumbing works.

Rs.6,00,000/-





Toilet 8 x 4 Kitchen 8 x 8 Bedroom 12 x 12 24' Hall 12 x 12 Bedroom 12 x 12 BALCONY 4' X 4' Toilet 8 x 4

24'

Cost mentioned is without Civil, electrical, flooring & Plumbing works.





Cost mentioned is without Civil, electrical, flooring & Plumbing works.







Cost mentioned is without Civil, electrical, flooring & Plumbing works.

Rs.3,15,000/-





Cost