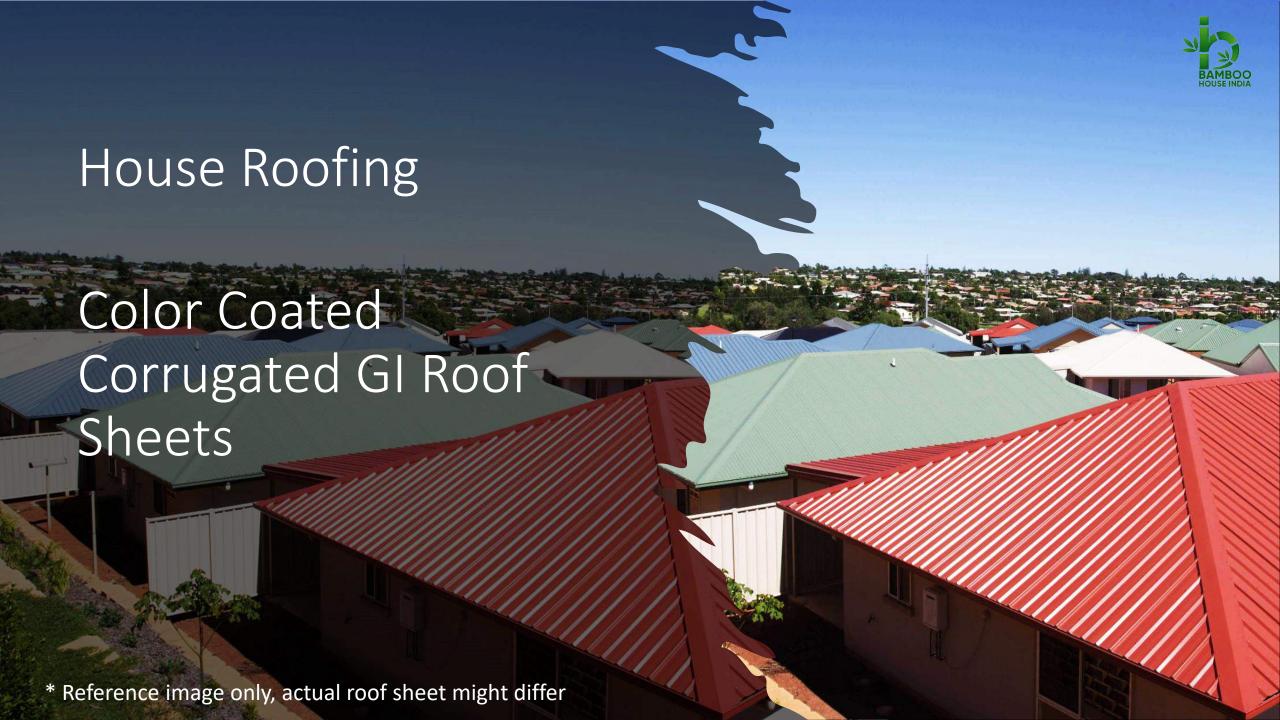

- Cost of Steel + Fabrication.
- Cost of Roof Material + Fixing
- Cost of Walling Material + Fixing
- Cost of False Ceiling + Fixing
- Cost of Doors + Fixing
- Cost of Windows + Fixing
- Finishing, closing & Handing over.
- Plus Associated labor cost involved in all the above works.