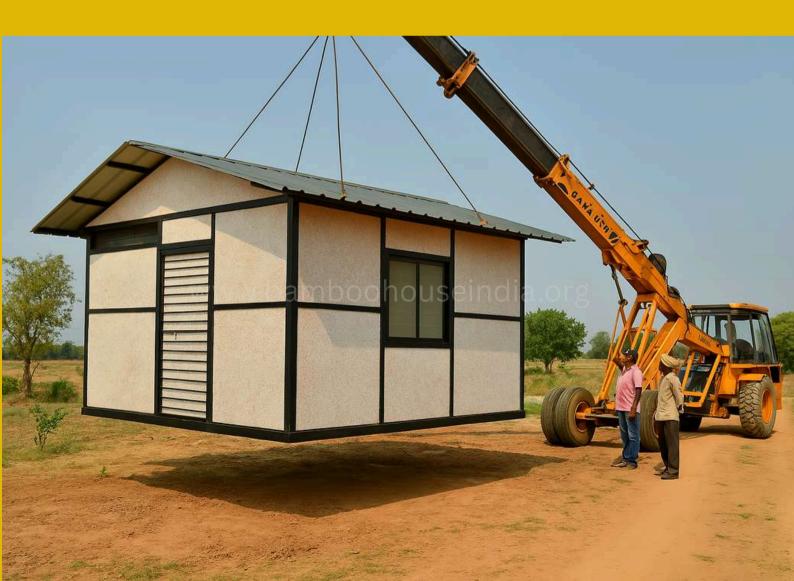

#### Introduction

Imagine homes that are not just built on the earth, but for the earth.

At Bamboo House India, we are pioneering a new chapter in ecoconscious living through portable engineered Recycled Plastic Homes —lightweight, modular, and built using plastic waste.

Designed for flexibility, these homes come with pre-installed electricals, bathrooms, kitchens, waterproof walling, flooring—ready to use, easy to relocate, and perfect for land installations, remote villages, farm houses, yoga centers, cafeteria, hospitals, schools, tourism, disaster-relief zones, and smart city projects.

Note: This model is available only for houses on land and not suitable for terrace installations.

Sustainable, Affordable, and Ready-to-Use – Your Dream Eco-Home is Just a Call Away!

- Transportation charges from Hyderabad to the customer's location to be borne by the customer.
- The customer is responsible for connecting the house's electrical and sewerage systems to the main lines at the site through a local electrician and plumber at his/her cost.
- This model is designed exclusively for placement on open land and is not suitable for terrace installation.
- Before placing an order, the customer must ensure that the delivery truck can access his/her site without any issues.