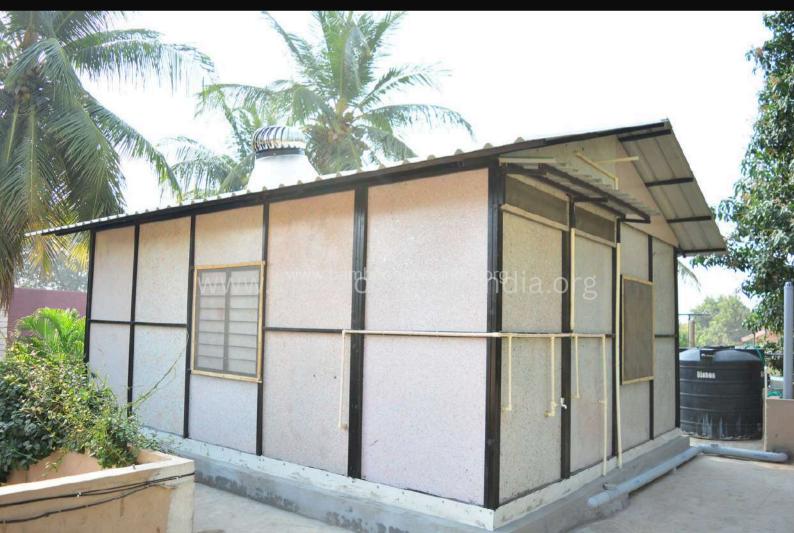

| 6,40,000       |
| 3)   | 12 ft x 40 ft | 480 sft       | Room with Bathroom &<br>Modular Kitchen                                          | 6,60,000       |
| 4)   | 12 ft x 40 ft | 480 sft       | Room with Bathroom,<br>Modular Kitchen & 4 ft<br>frontal Balcony                 | 6,80,000       |
| 5)   | 12 ft x 40 ft | 480 sft       | Hall + 1 Bedroom with<br>Bathroom, Modular<br>Kitchen & 4 ft frontal<br>Balcony  | 6,95,000       |
| 6)   | 12 ft x 40 ft | 480 sft       | 1 Hall + 2 Bedrooms +<br>Bathroom + Modular<br>Kitchen + 4 ft frontal<br>Balcony | 7,10,000       |
| 7)   | 12 ft x 40 ft | 480 sft       | 1 Hall + 3 Bedrooms +<br>Bathroom + Modular<br>Kitchen + 4 ft frontal<br>Balcony | 7,30,000       |



### Exteriors





### Interiors

mboohouseindia.org

Bamboo House India (Hyderabad)

www.bamboohouseindia.org WhatsApp: 83419 05597