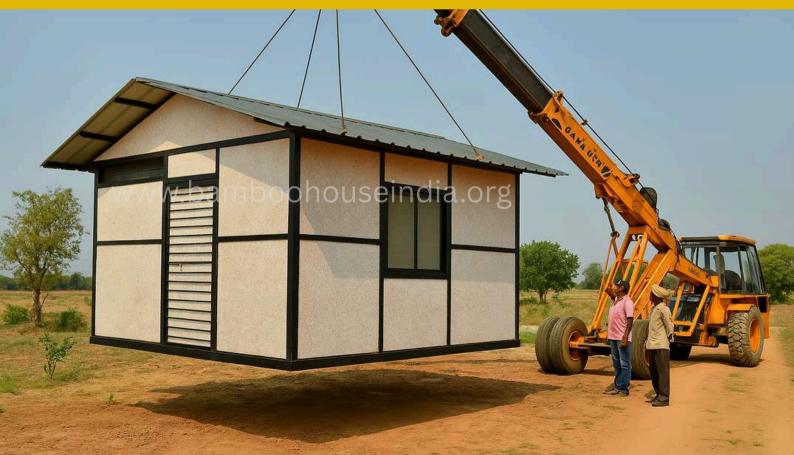

#### Introduction

Imagine homes that are not just built on the earth, but for the earth.

At Bamboo House India, we are pioneering a new chapter in ecoconscious living through portable engineered Recycled Plastic Homes —lightweight, modular, and built using plastic waste.

Designed for flexibility, these homes come with pre-installed electricals, bathrooms, kitchens, waterproof walling, flooring—ready to use, easy to relocate, and perfect for land installations, remote villages, farm houses, yoga centers, cafeteria, hospitals, schools, tourism, disaster-relief zones, and smart city projects.

Note: This model is available only for houses on land and not suitable for terrace installations.

Sustainable, Affordable, and Ready-to-Use – Your Dream Eco-Home is Just a Call Away!