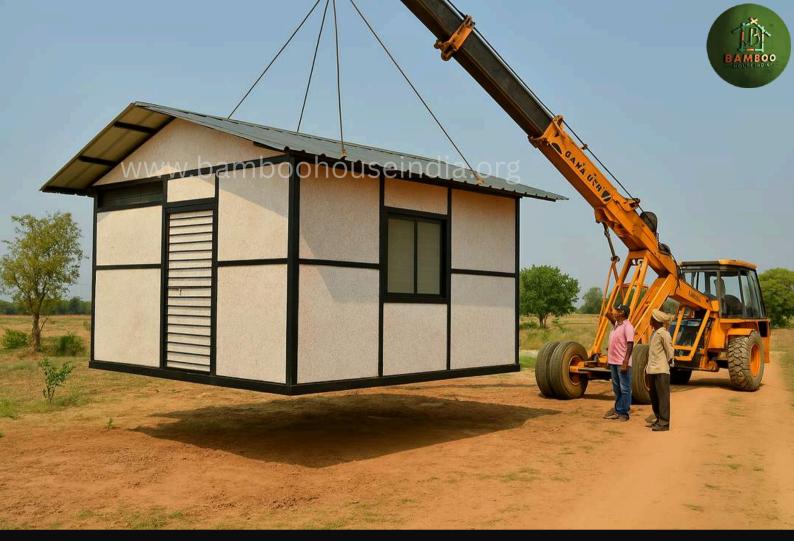

#### Introduction

Imagine homes that are not just built on the earth, but for the earth.

At Bamboo House India, we are pioneering a new chapter in ecoconscious living through portable engineered Recycled Plastic Homes —lightweight, modular, and built using plastic waste.

Designed for flexibility, these homes come with pre-installed electricals, bathrooms, kitchens, waterproof walling, flooring—ready to use, easy to relocate, and perfect for land installations, remote villages, farm houses, yoga centers, cafeteria, hospitals, schools, tourism, disaster-relief zones, and smart city projects.

Note: This model is available only for houses on land and not suitable for terrace installations.

Sustainable, Affordable, and Ready-to-Use – Your Dream Eco-Home is Just a Call Away!