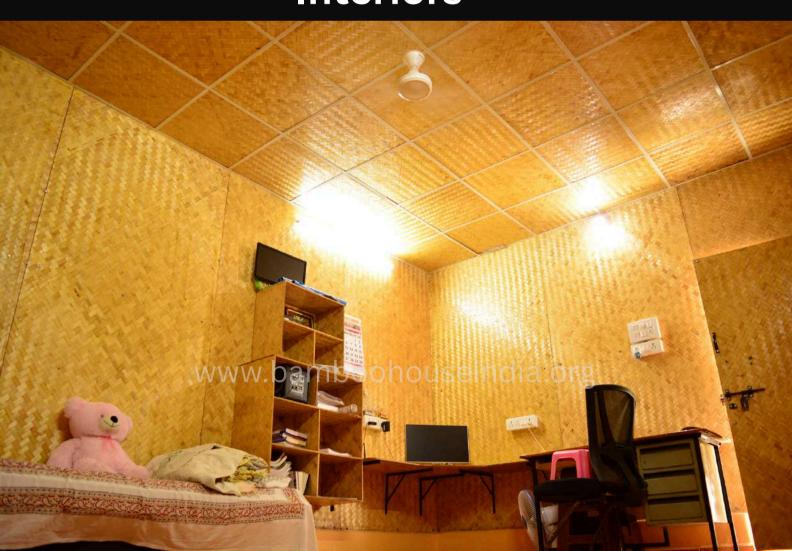

Designed for flexibility, these homes come with pre-installed electricals, bathrooms, kitchens, waterproof walling, and cement board flooring—ready to use, easy to relocate, and perfect for land installations, remote villages, farm houses, yoga centers, cafeteria, hospitals, schools, tourism, disaster-relief zones, and smart city projects.

#### **Portable Home Features**

- Green living solution.
- **✓ No Cement Foundation Required.**
- Life Over 20 Years.
- Construction Time 15 45 days
- Sustainable, Smart, and Ready to Move
- Pre-installed Water resistant Bamboo Walling (8 mm)
- Pre-installed Cement Flooring (18 mm)
- PVC floor mat.
- Pre-installed Bathroom Setup
- Modular Kitchen Setup (4 ft x 1.5 ft)
- Pre-fitted Electricals (wiring, fan, lights, switches)
- Pre-fitted 2 Aluminum Windows (3 ft x 3 ft) with Grill
- Weatherproof & Termite-Resistant
- ✓ Fire-Retardant & Thermally Conducive
- Portable & Easy to Relocate
- All-Inclusive Price
- Note: This model is available only for houses on land and not suitable for terrace installations.
- Sustainable, Affordable, and Ready-to-Use Your Dream Eco-Home is Just a Call Away!