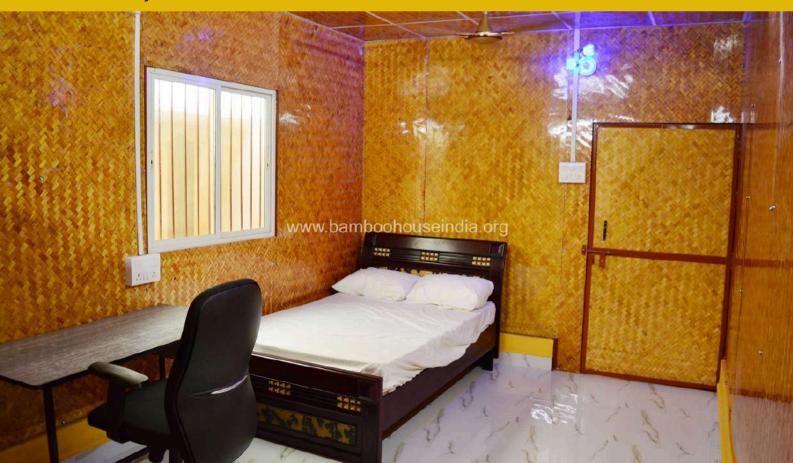

Designed for flexibility, these homes come with pre-installed electricals, bathrooms, kitchens, waterproof walling, and cement board flooring—ready to use, easy to relocate, and perfect for land installations, remote villages, farm houses, yoga centers, cafeteria, hospitals, schools, tourism, disaster-relief zones, and smart city projects.

#### **Portable Home Features**

- Green living solution.
- **✓ No Cement Foundation Required.**
- Life Over 20 Years.
- Construction Time 15 45 days
- Sustainable, Smart, and Ready to Move
- Pre-installed Water resistant Bamboo Walling (8 mm)
- Pre-installed Cement Flooring (18 mm)
- PVC floor mat.
- Pre-installed Bathroom Setup
- Modular Kitchen Setup (4 ft x 1.5 ft)
- Pre-fitted Electricals (wiring, fan, lights, switches)
- Pre-fitted 2 Aluminum Windows (3 ft x 3 ft) with Grill
- Weatherproof & Termite-Resistant
- ✓ Fire-Retardant & Thermally Conducive
- Portable & Easy to Relocate
- All-Inclusive Price
- Note: This model is available only for houses on land and not suitable for terrace installations.
- Sustainable, Affordable, and Ready-to-Use Your Dream Eco-Home is Just a Call Away!