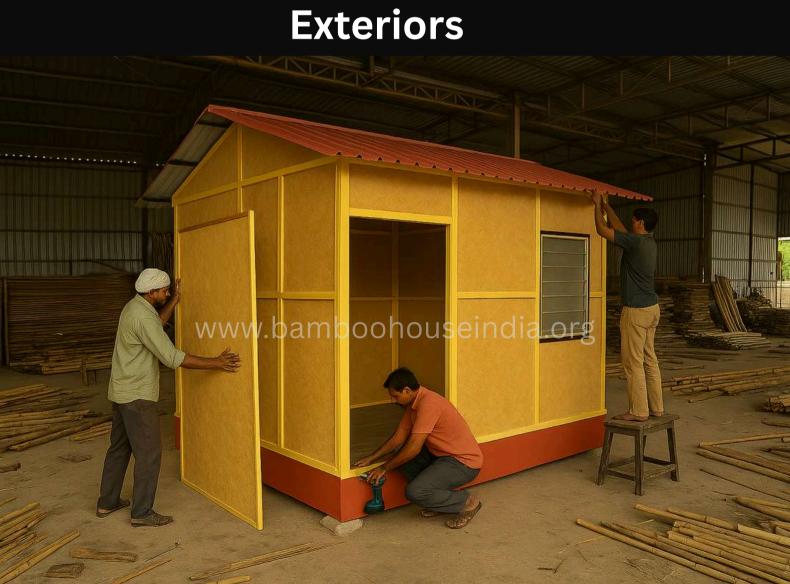

Designed for flexibility, these homes come with pre-installed electricals, bathrooms, kitchens, waterproof walling, and cement board flooring—ready to use, easy to relocate, and perfect for land installations, remote villages, farm houses, yoga centers, cafeteria, hospitals, schools, tourism, disaster-relief zones, and smart city projects.

#### **Portable Home Features**

- Green living solution.
- **✓ No Cement Foundation Required.**
- Life Over 20 Years.
- Construction Time 15 45 days
- Sustainable, Smart, and Ready to Move
- Pre-installed Water resistant Bamboo Walling (8 mm)
- Pre-installed Cement Flooring (18 mm)
- PVC floor mat.
- Pre-installed Bathroom Setup
- Modular Kitchen Setup (4 ft x 1.5 ft)
- Pre-fitted Electricals (wiring, fan, lights, switches)
- Pre-fitted 2 Aluminum Windows (3 ft x 3 ft) with Grill
- Weatherproof & Termite-Resistant
- ✓ Fire-Retardant & Thermally Conducive
- Portable & Easy to Relocate
- All-Inclusive Price
- Note: This model is available only for houses on land and not suitable for terrace installations.
- Sustainable, Affordable, and Ready-to-Use Your Dream Eco-Home is Just a Call Away!