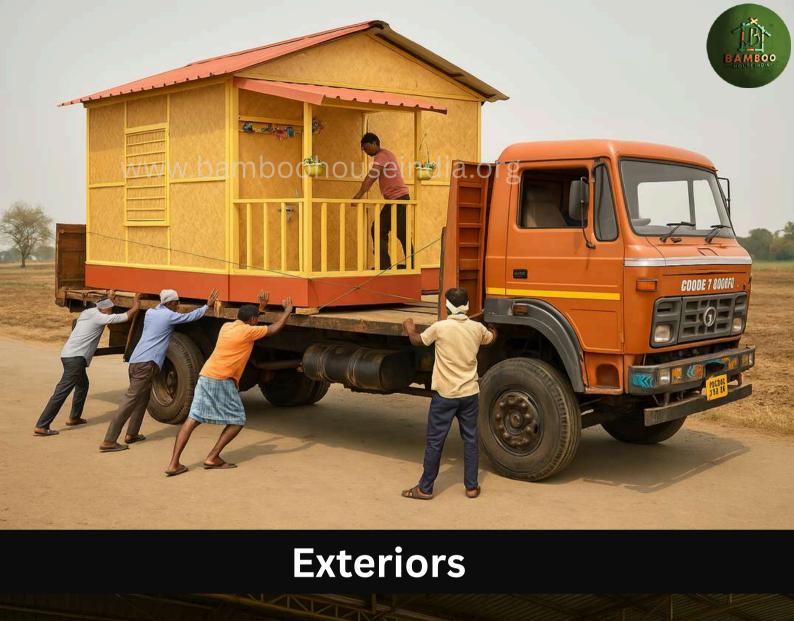

- Transportation charges from Hyderabad to the customer's location to be borne by the customer.
- The customer is responsible for connecting the house's electrical and sewerage systems to the main lines at the site through a local electrician and plumber at his/her cost.
- This model is designed exclusively for placement on open land and is not suitable for terrace installation.
- Before placing an order, the customer must ensure that the delivery truck can access his/her site without any issues.