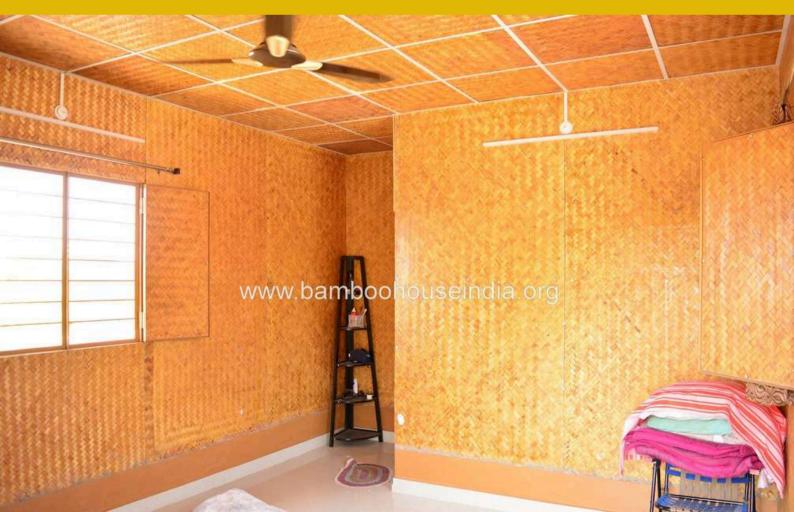

Designed for flexibility, these homes come with pre-installed electricals, bathrooms, kitchens, waterproof walling, and cement board flooring—ready to use, easy to relocate, and perfect for land installations, remote villages, farm houses, yoga centers, cafeteria, hospitals, schools, tourism, disaster-relief zones, and smart city projects.

#### **Portable Home Features**

- Green living solution.
- **✓ No Cement Foundation Required.**
- Life Over 20 Years.
- Construction Time 15 45 days
- Sustainable, Smart, and Ready to Move
- Pre-installed Water resistant Bamboo Walling (8 mm)
- Pre-installed Cement Flooring (18 mm)
- PVC floor mat.
- Pre-installed Bathroom Setup
- Modular Kitchen Setup (4 ft x 1.5 ft)
- Pre-fitted Electricals (wiring, fan, lights, switches)
- Pre-fitted 2 Aluminum Windows (3 ft x 3 ft) with Grill
- Weatherproof & Termite-Resistant
- ✓ Fire-Retardant & Thermally Conducive
- Portable & Easy to Relocate
- All-Inclusive Price
- Note: This model is available only for houses on land and not suitable for terrace installations.
- Sustainable, Affordable, and Ready-to-Use Your Dream Eco-Home is Just a Call Away!