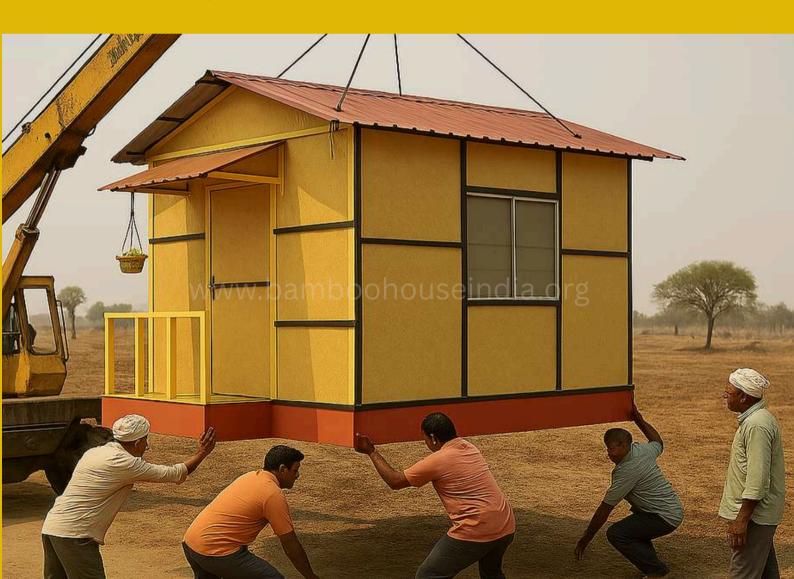

- Transportation charges from Hyderabad to the customer's location to be borne by the customer.
- The customer is responsible for connecting the house's electrical and sewerage systems to the main lines at the site through a local electrician and plumber at his/her cost.
- This model is designed exclusively for placement on open land and is not suitable for terrace installation.
- Before placing an order, the customer must ensure that the delivery truck can access his/her site without any issues.