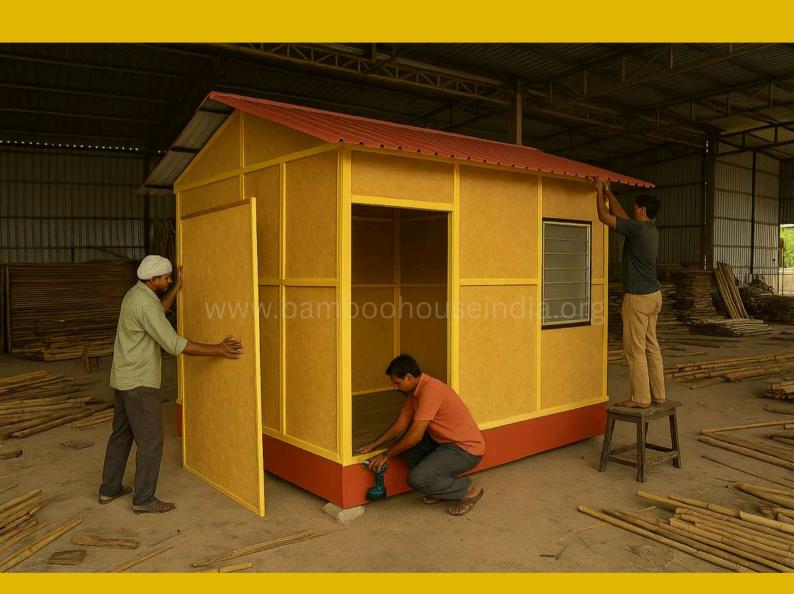

#### **Portable Home Features**

- Green living solution.
- **✓ No Cement Foundation Required.**
- Life Over 20 Years.
- Construction Time 15 45 days
- Sustainable, Smart, and Ready to Move
- Pre-installed Water resistant Bamboo Walling (8 mm)
- Pre-installed Cement Flooring (18 mm)
- PVC floor mat.
- Pre-installed Bathroom Setup
- Modular Kitchen Setup (4 ft x 1.5 ft)
- Pre-fitted Electricals (wiring, fan, lights, switches)
- Pre-fitted 2 Aluminum Windows (3 ft x 3 ft) with Grill
- Weatherproof & Termite-Resistant
- ✓ Fire-Retardant & Thermally Conducive
- Portable & Easy to Relocate
- All-Inclusive Price
- Note: This model is available only for houses on land and not suitable for terrace installations.
- Sustainable, Affordable, and Ready-to-Use Your Dream Eco-Home is Just a Call Away!