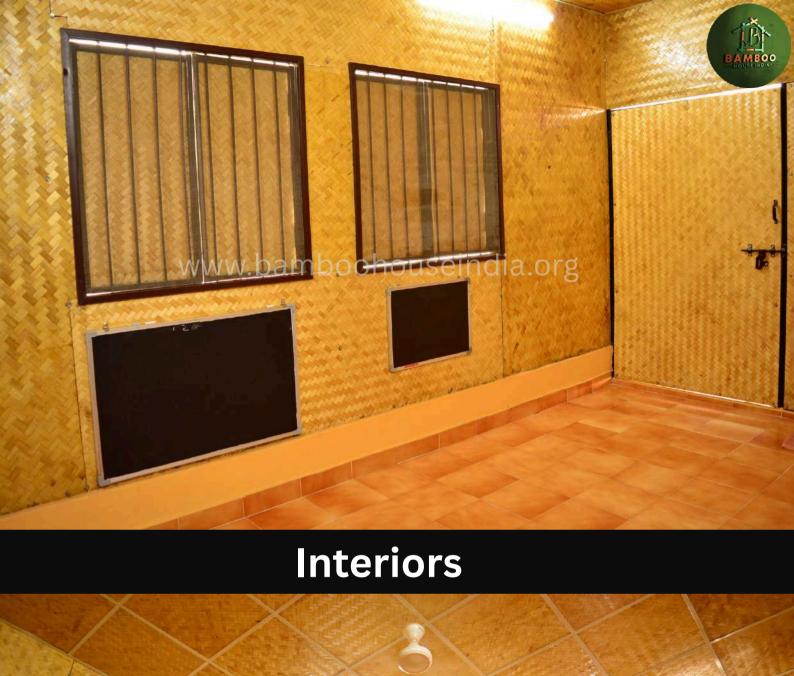

Designed for flexibility, these homes come with pre-installed electricals, bathrooms, kitchens, waterproof walling, and cement board flooring—ready to use, easy to relocate, and perfect for land installations, remote villages, farm houses, yoga centers, cafeteria, hospitals, schools, tourism, disaster-relief zones, and smart city projects.

#### **Portable Home Features**

- Green living solution.
- **✓ No Cement Foundation Required.**
- Life Over 20 Years.
- Construction Time 15 45 days
- Sustainable, Smart, and Ready to Move
- Pre-installed Water resistant Bamboo Walling (8 mm)
- Pre-installed Cement Flooring (18 mm)
- PVC floor mat.
- Pre-installed Bathroom Setup
- Modular Kitchen Setup (4 ft x 1.5 ft)
- Pre-fitted Electricals (wiring, fan, lights, switches)
- Pre-fitted 2 Aluminum Windows (3 ft x 3 ft) with Grill
- Weatherproof & Termite-Resistant
- ✓ Fire-Retardant & Thermally Conducive
- Portable & Easy to Relocate
- All-Inclusive Price
- Note: This model is available only for houses on land and not suitable for terrace installations.
- Sustainable, Affordable, and Ready-to-Use Your Dream Eco-Home is Just a Call Away!