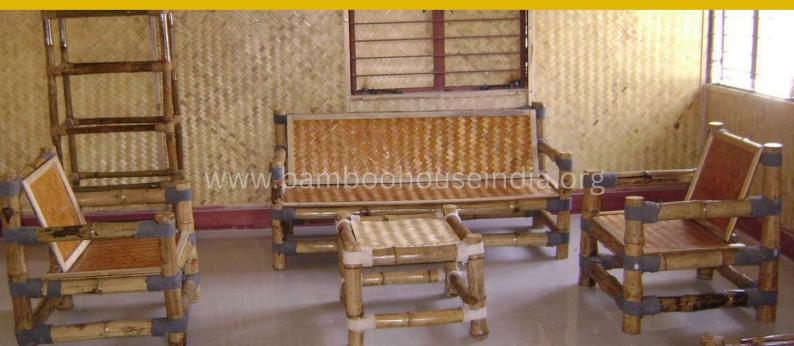

Designed for flexibility, these homes come with pre-installed electricals, bathrooms, kitchens, waterproof walling, and cement board flooring—ready to use, easy to relocate, and perfect for land installations, remote villages, farm houses, yoga centers, cafeteria, hospitals, schools, tourism, disaster-relief zones, and smart city projects.

#### **Portable Home Features**

- Green living solution.
- **✓ No Cement Foundation Required.**
- Life Over 20 Years.
- Construction Time 15 45 days
- Sustainable, Smart, and Ready to Move
- Pre-installed Water resistant Bamboo Walling (8 mm)
- Pre-installed Cement Flooring (18 mm)
- PVC floor mat.
- Pre-installed Bathroom Setup
- Modular Kitchen Setup (4 ft x 1.5 ft)
- Pre-fitted Electricals (wiring, fan, lights, switches)
- Pre-fitted 2 Aluminum Windows (3 ft x 3 ft) with Grill
- Weatherproof & Termite-Resistant
- ✓ Fire-Retardant & Thermally Conducive
- Portable & Easy to Relocate
- All-Inclusive Price
- Note: This model is available only for houses on land and not suitable for terrace installations.
- Sustainable, Affordable, and Ready-to-Use Your Dream Eco-Home is Just a Call Away!