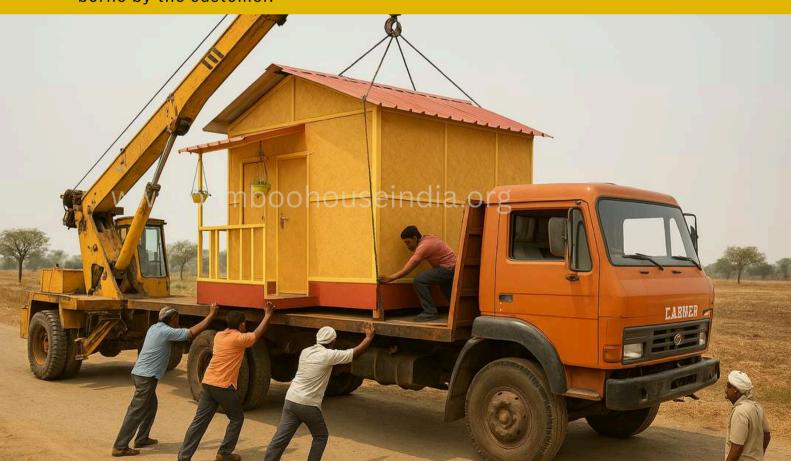

#### Introduction

Imagine homes that are not just built on the earth, but for the earth.

At Bamboo House India, we are pioneering a new chapter in ecoconscious living through portable engineered bamboo homes—lightweight, modular, and built with nature's most renewable resource.

Designed for flexibility, these homes come with pre-installed electricals, bathrooms, kitchens, waterproof walling, and cement board flooring—ready to use, easy to relocate, and perfect for land installations, remote villages, farm houses, yoga centers, cafeteria, hospitals, schools, tourism, disaster-relief zones, and smart city projects.

- Transportation charges from Hyderabad to the customer's location to be borne by the customer.
- The customer is responsible for connecting the house's electrical and sewerage systems to the main lines at the site through a local electrician and plumber at his/her cost.
- This model is designed exclusively for placement on open land and is not suitable for terrace installation.
- Before placing an order, the customer must ensure that the delivery truck can access his/her site without any issues.