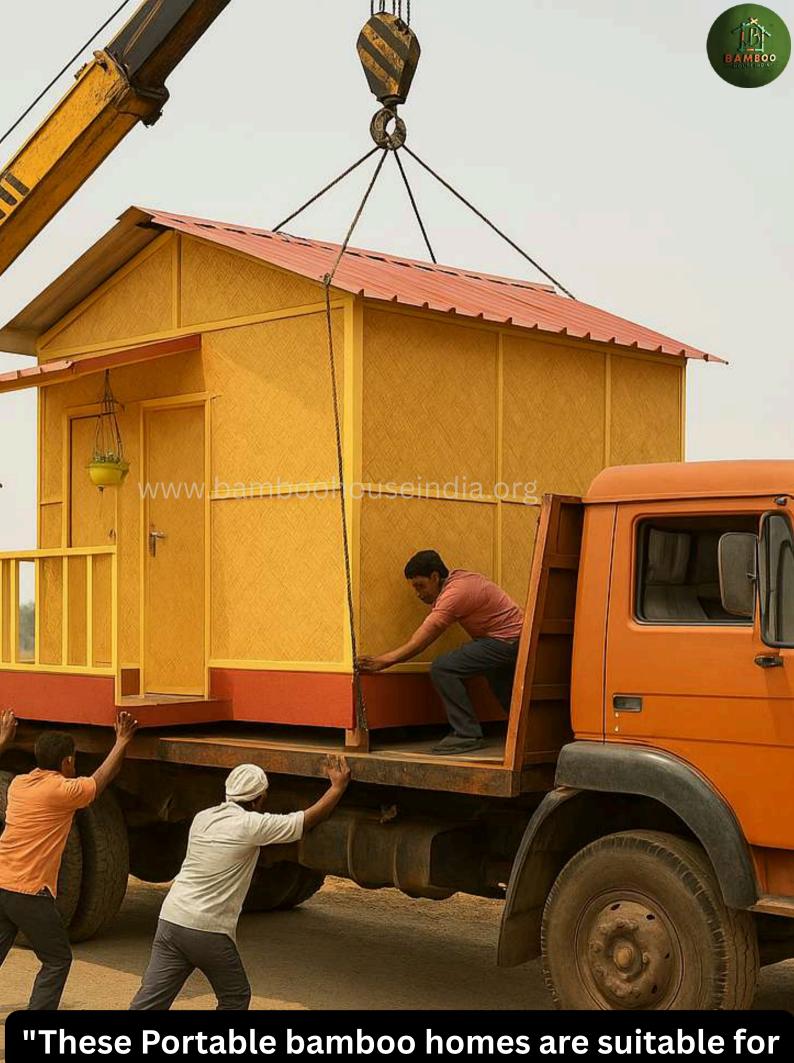

'These Portable bamboo homes are suitable for installation only on land and not for terrace."