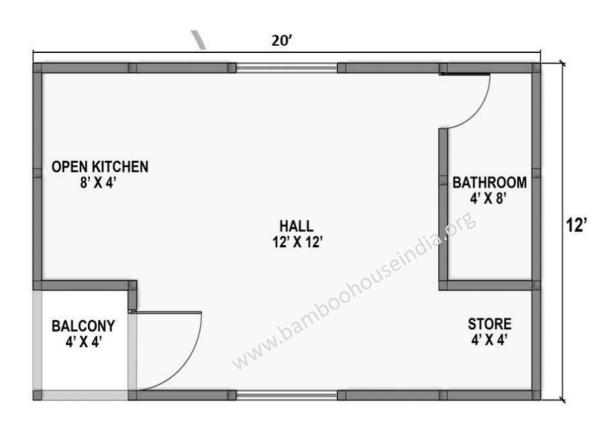

Bamboo House India is a social enterprise building houses with plastic waste and providing livelihood opportunities to waste picking communities











Cost mentioned is without Civil, electrical, flooring & Plumbing works









12'



12'

Cost mentioned is without Civil, electrical, flooring & Plumbing works.

Rs.1,90,000/-











Cost mentioned is without Civil, electrical, flooring & Plumbing works.

Rs.4,35,000/-







Cost mentioned is without Civil, electrical, flooring & Plumbing works.

Rs.5,25,000/-





Toilet 8 x 4 Kitchen 8 x 8 Bedroom 12 x 12 24' Hall 12 x 12 Bedroom 12 x 12 BALCONY 4' X 4' Toilet 8 x 4

24'

Cost mentioned is without Civil, electrical, flooring & Plumbing works.





Cost mentioned is without Civil, electrical, flooring & Plumbing works.







Cost mentioned is without Civil, electrical, flooring & Plumbing works.

Rs.2,90,000/-





Cost mentioned is without Civil, electrical, flooring & Plumbing works.

Rs.3,00,000/-









Cost mentioned is without Civil, electrical, flooring & Plumbing works.



Rs.1,50,000/-

Civil, electrical, flooring &

**Cost mentioned is without** Plumbing works.





Plumbing works.



Rs.1,75,000/-









# WORK SCOPE & COSTS BY CUSTOMER

- Foundation (if on Land)
- Flooring
- Electrical
- Plumbing
- Civil works.
- All above works customer to arrange with his/her local labor, we will guide.
- Food & Accommodation to our 3 member labor at site (out of Hyderabad)



- Cost of Steel + Fabrication.
- Cost of Roof Material + Fixing
- Cost of Walling Material + Fixing
- Cost of False Ceiling + Fixing