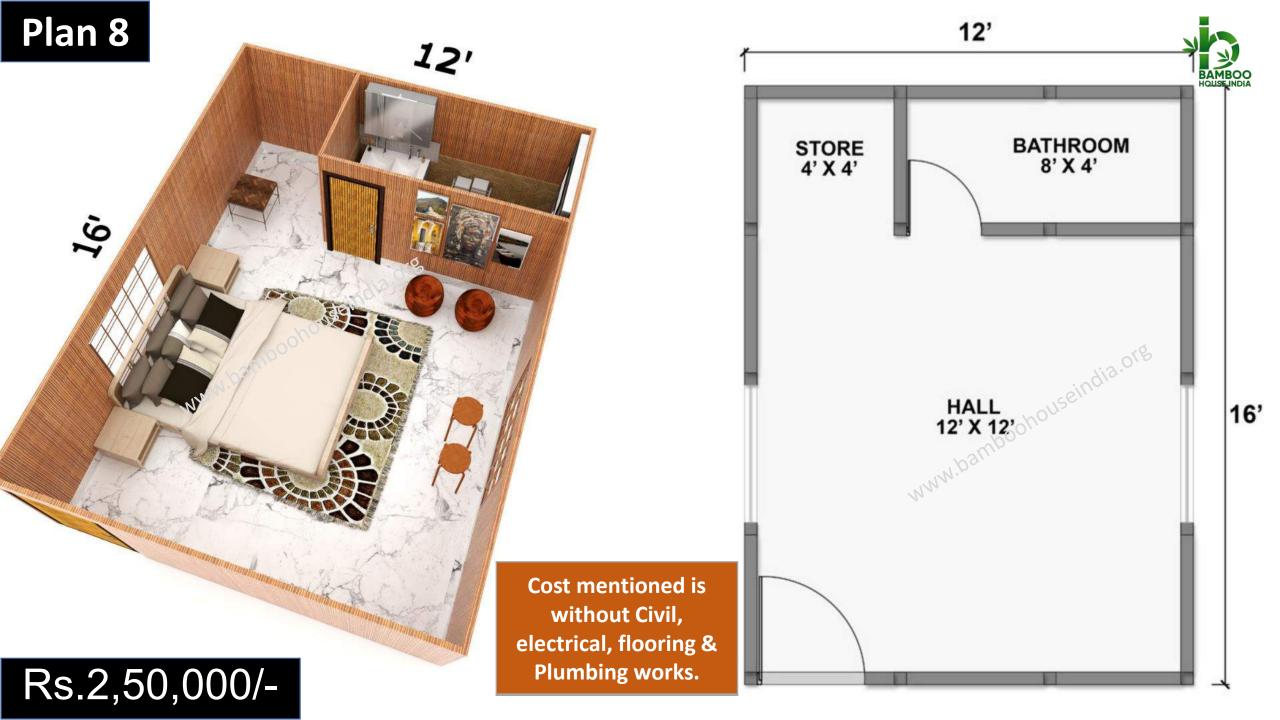

Cost mentioned is without Civil, electrical, flooring & Plumbing works.

Rs.2,90,000/-

Cost mentioned is without Civil, electrical, flooring & Plumbing works.

Rs.3,00,000/-

Cost mentioned is without Civil, electrical, flooring & Plumbing works.