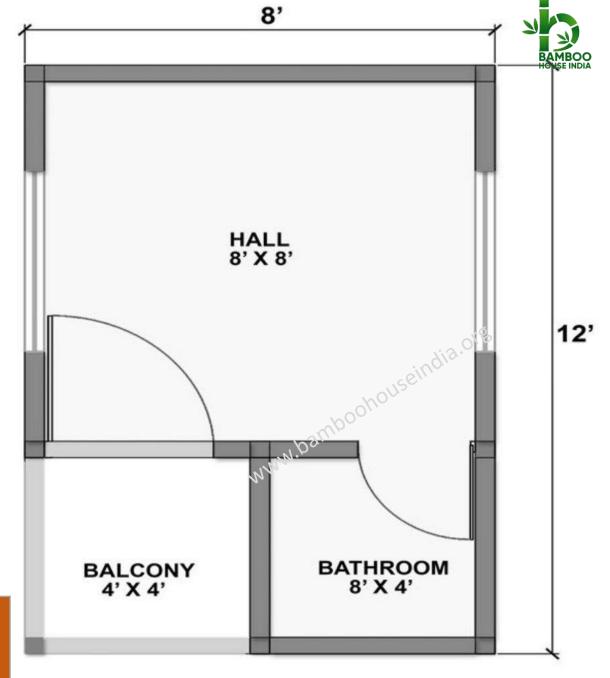

Cost mentioned is without Civil, electrical, flooring & Plumbing works.

Rs.2,90,000/-

Cost mentioned is without Civil, electrical, flooring & Plumbing works.

Rs.3,00,000/-

Cost mentioned is without Civil, electrical, flooring & Plumbing works.