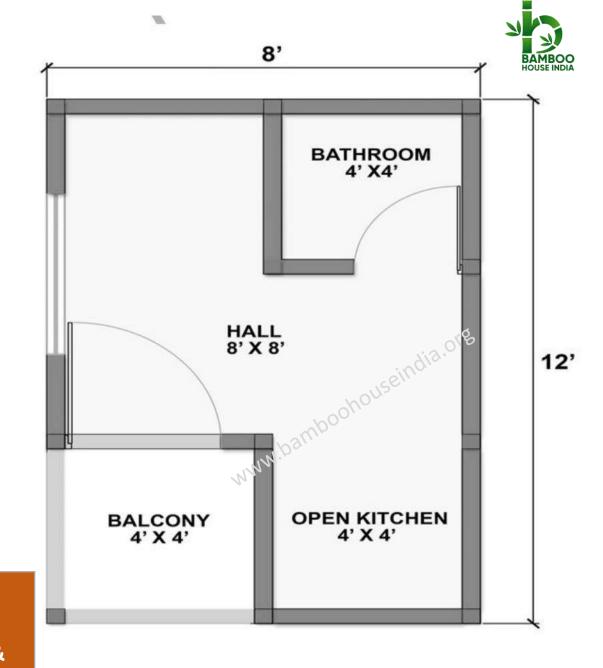

Rs.1,50,000/-

Civil, electrical, flooring &

**Cost mentioned is without** Plumbing works.

Plumbing works.

Rs.1,75,000/-