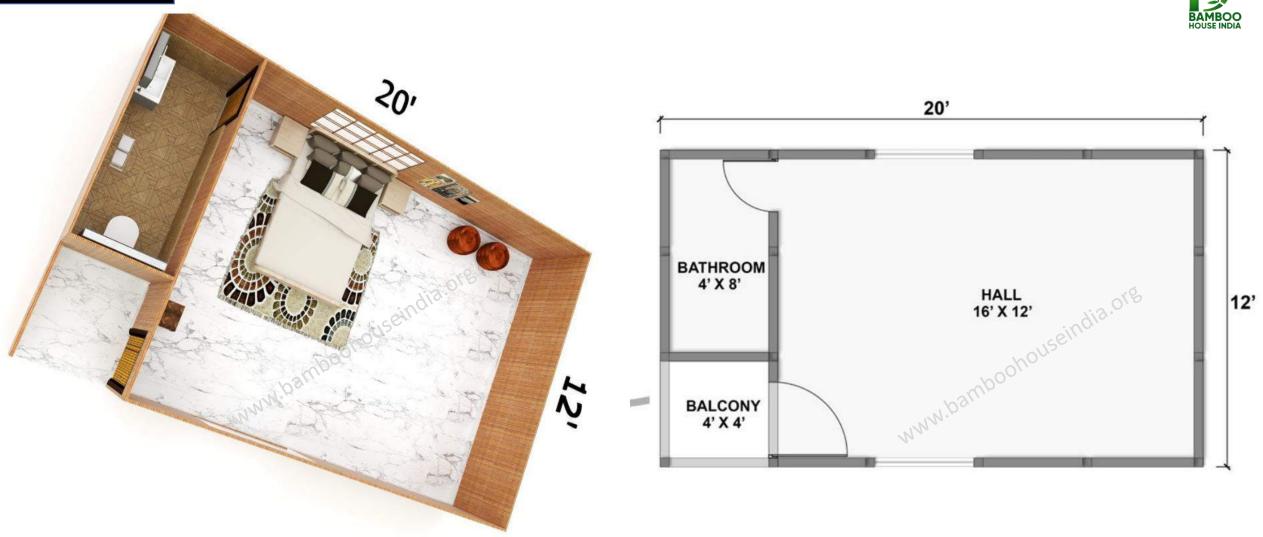

12'

12'

Cost mentioned is without Civil, electrical, flooring & Plumbing works.

Rs.1,90,000/-

Cost mentioned is without Civil, electrical, flooring & Plumbing works.

Rs.4,35,000/-

Cost mentioned is without Civil, electrical, flooring & Plumbing works.