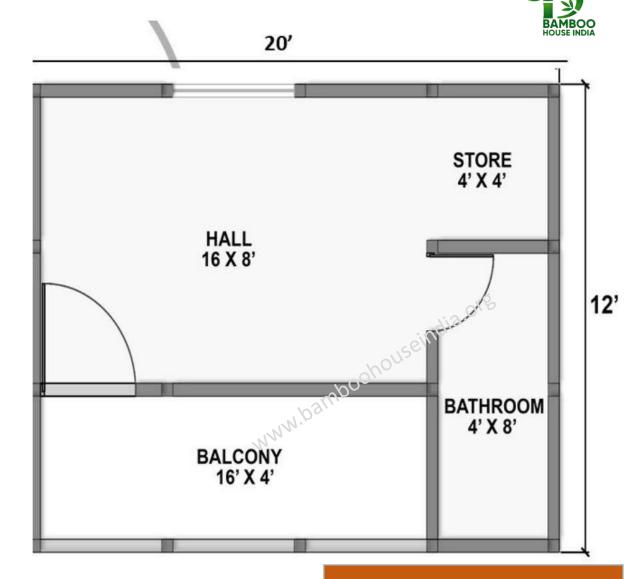

g livelihood opportunities to waste picking communities











Cost mentioned is without Civil, electrical, flooring & Plumbing works









12'



12'

Cost mentioned is without Civil, electrical, flooring & Plumbing works.

Rs.1,90,000/-











Cost mentioned is without Civil, electrical, flooring & Plumbing works.

Rs.4,35,000/-







Cost mentioned is without Civil, electrical, flooring & Plumbing works.

Rs.5,25,000/-





Toilet 8 x 4 Kitchen 8 x 8 Bedroom 12 x 12 24' Hall 12 x 12 Bedroom 12 x 12 BALCONY 4' X 4' Toilet 8 x 4

24'

Cost mentioned is without Civil, electrical, flooring & Plumbing works.





Cost mentioned is without Civil, electrical, flooring & Plumbing works.







Cost mentioned is without Civil, electrical, flooring & Plumbing works.

Rs.2,90,000/-





Cost mentioned is without Civil, electrical, flooring & Plumbing works.

Rs.3,00,000/-









Cost mentioned is without Civil, electrical, flooring & Plumbing works.



Rs.1,50,000/-

Civil, electrical, flooring &

**Cost mentioned is without** Plumbing works.





Plumbing works.



Rs.1,75,000/-









# WORK SCOPE & COSTS BY CUSTOMER

- Foundation (if on Land)
- Flooring
- Electrical
- Plumbing
- Civil works.
- All above works customer to arrange with his/her local labor, we will guide.
- Food & Accommodation to our 3 member labor at site (out of Hyderabad)



- Cost of Steel + Fabrication.
- Cost of Roof Material + Fixing
- Cost of Walling Material + Fixing
- Cost of False Ceiling + Fixing
- Cost of Doors + Fixing
- Cost of Windows + Fixing
- Finishing, closing & Handing over.
-