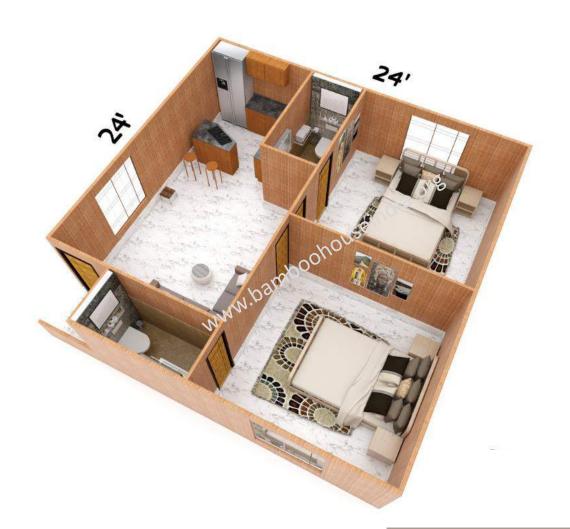

Rs.5,25,000/-

Toilet 8 x 4 Kitchen 8 x 8 Bedroom 12 x 12 24' Hall 12 x 12 Bedroom 12 x 12 BALCONY 4' X 4' Toilet 8 x 4

24'

Cost mentioned is without Civil, electrical, flooring & Plumbing works.

Cost mentioned is without Civil, electrical, flooring & Plumbing works.