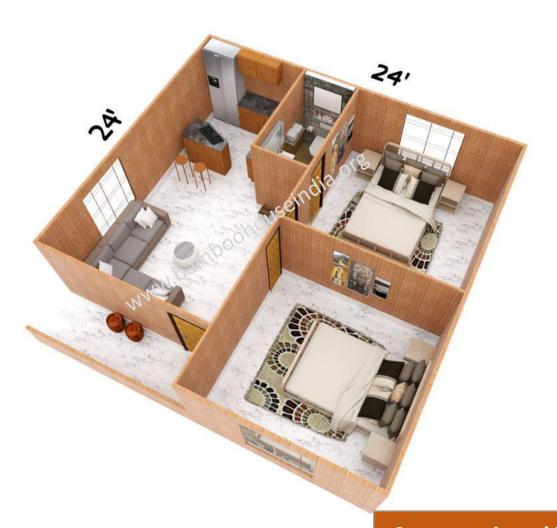

Rs.5,25,000/-

Toilet 8 x 4 Kitchen 8 x 8 Bedroom 12 x 12 24' Hall 12 x 12 Bedroom 12 x 12 BALCONY 4' X 4' Toilet 8 x 4

24'

Cost mentioned is without Civil, electrical, flooring & Plumbing works.

Cost mentioned is without Civil, electrical, flooring & Plumbing works.