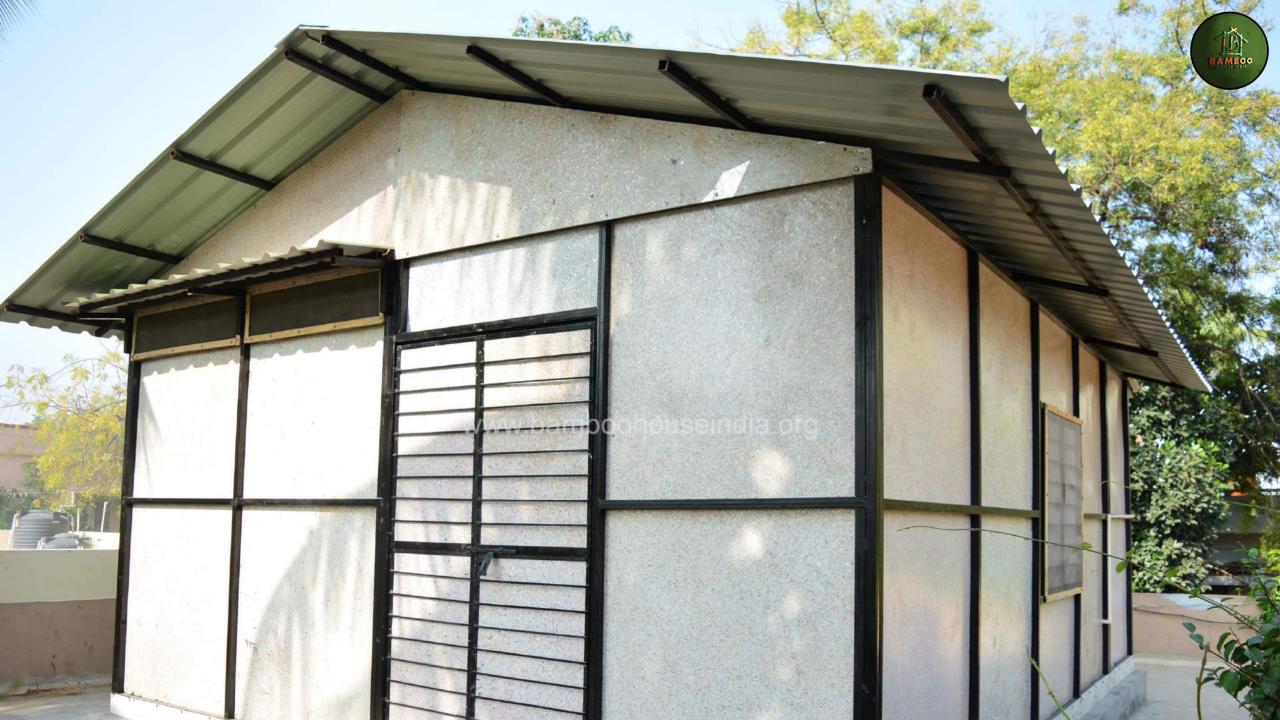

Bamboo House India is a social enterprise building houses with plastic waste and providing livelihood opportunities to waste picking communities











Cost mentioned is without Civil, electrical, flooring & Plumbing works









12'



12'

Cost mentioned is without Civil, electrical, flooring & Plumbing works.

Rs.1,90,000/-











Cost mentioned is without Civil, electrical, flooring & Plumbing works.

Rs.4,35,000/-







Cost mentioned is without Civil, electrical, flooring & Plumbing works.

Rs.5,25,000/-





Toilet 8 x 4 Kitchen 8 x 8 Bedroom 12 x 12 24' Hall 12 x 12 Bedroom 12 x 12 BALCONY 4' X 4' Toilet 8 x 4

24'

Cost mentioned is without Civil, electrical, flooring & Plumbing works.





Cost mentioned is without Civil, electrical, flooring & Plumbing works.







Cost mentioned is without Civil, electrical, flooring & Plumbing works.

Rs.2,90,000/-





Cost mentioned is without Civil, electrical, flooring &