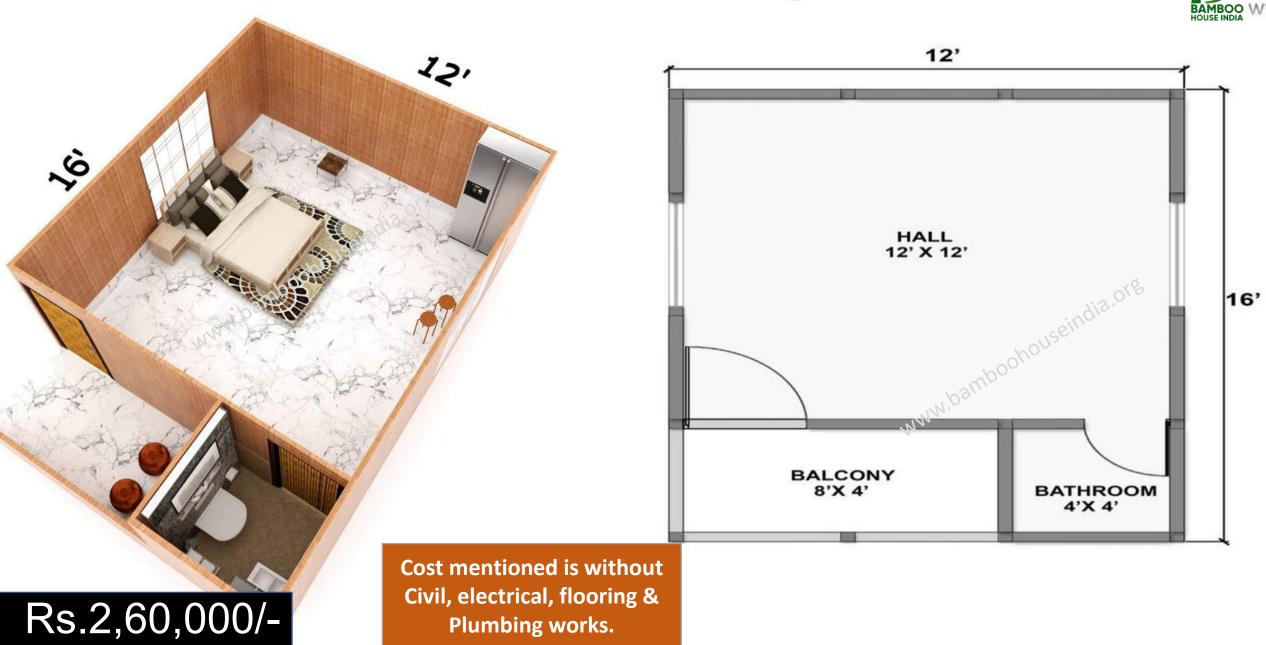

12'

12'

Cost mentioned is without Civil, electrical, flooring & Plumbing works.

Rs.1,90,000/-

Cost mentioned is without Civil, electrical, flooring & Plumbing works.

Rs.4,35,000/-

Cost mentioned is without Civil, electrical, flooring & Plumbing works.