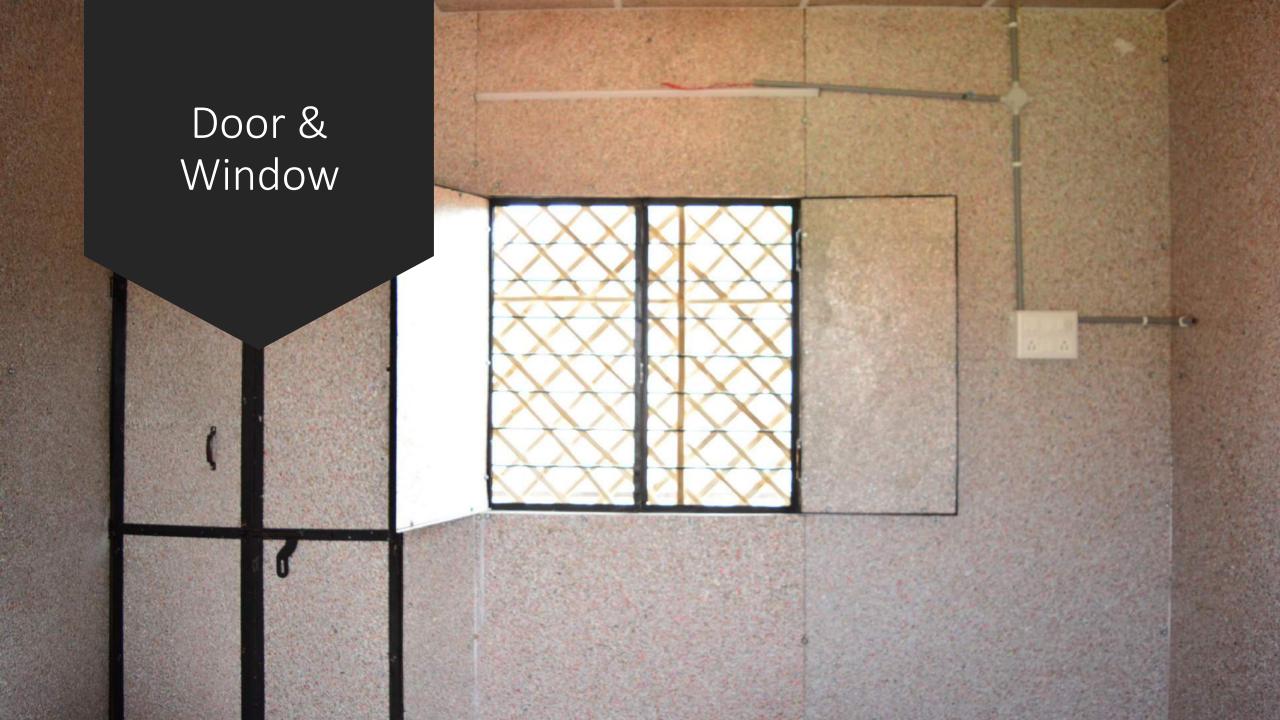

- Cost of Steel + Fabrication.
- Cost of Roof Material + Fixing
- Cost of Walling Material + Fixing
- Cost of False Ceiling + Fixing
- Cost of Doors + Fixing
- Cost of Windows + Fixing
- Finishing, closing & Handing over.
- Plus Associated labor cost involved in all the above works.