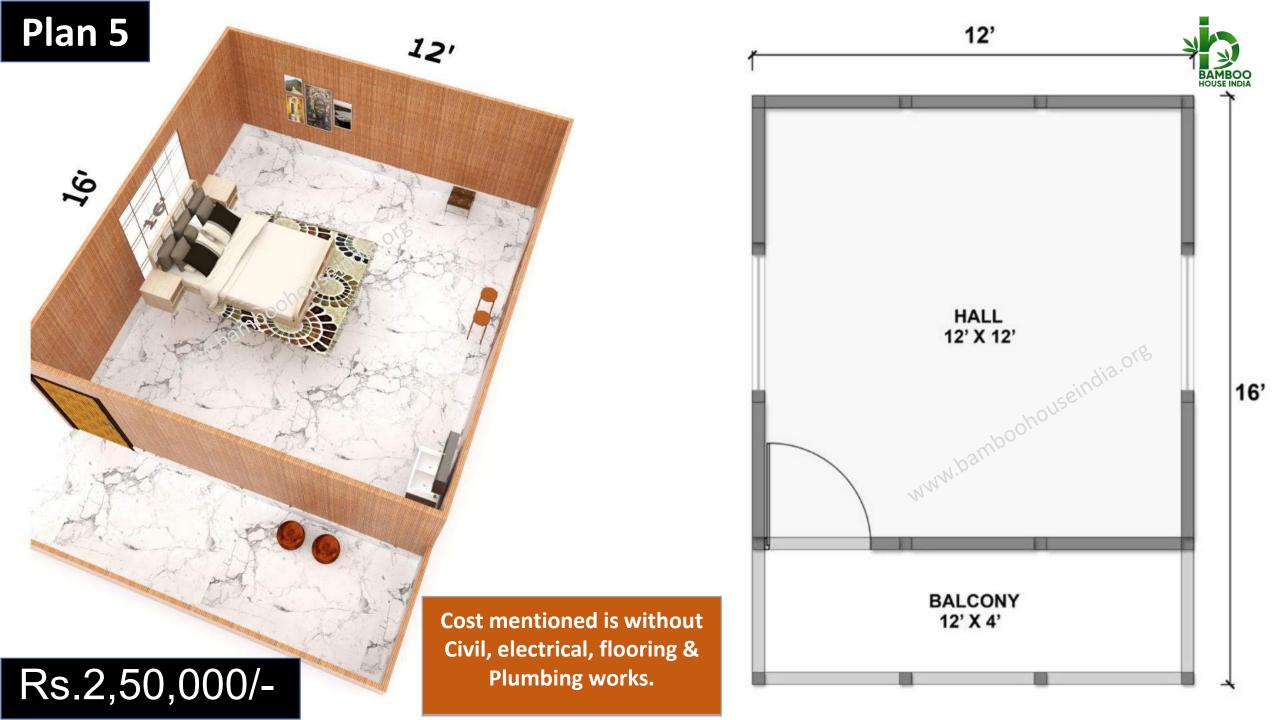

12'

12'

Cost mentioned is without Civil, electrical, flooring & Plumbing works.

Rs.1,90,000/-

Cost mentioned is without Civil, electrical, flooring & Plumbing works.

Rs.4,35,000/-

Cost mentioned is without Civil, electrical, flooring & Plumbing works.