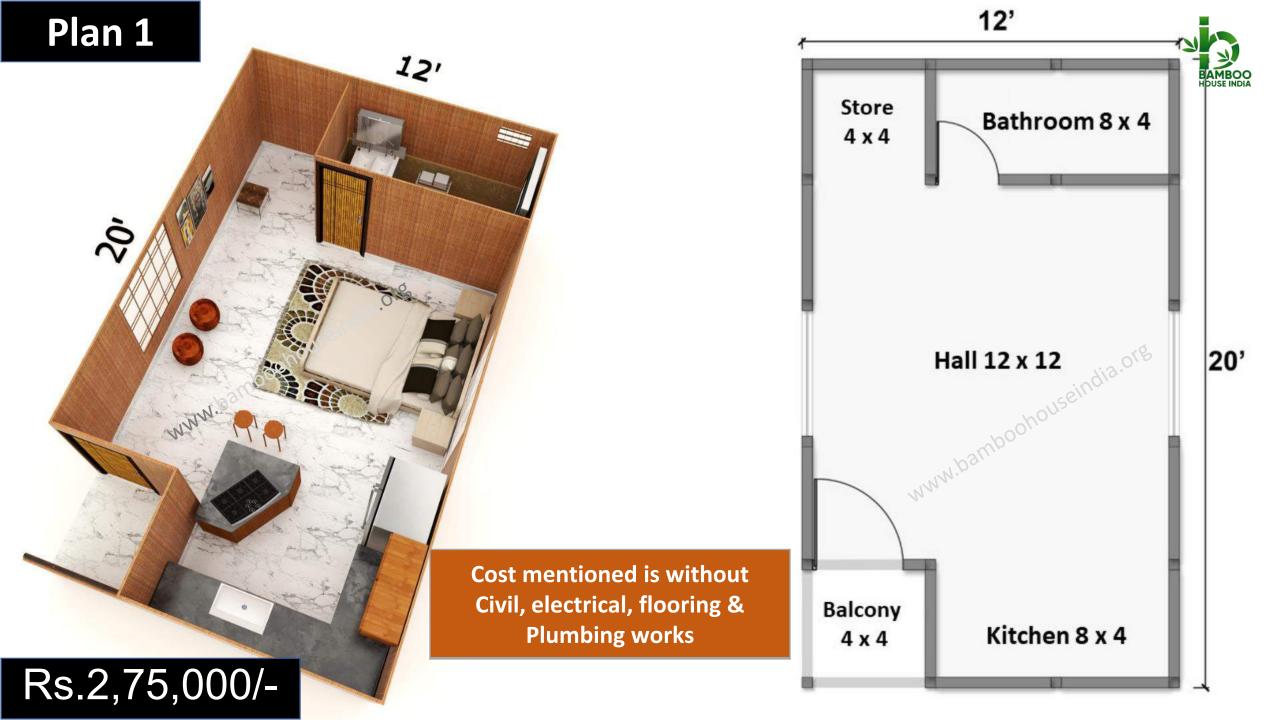

Bamboo House India is a social enterprise building houses with plastic waste and providing livelihood opportunities to waste picking communities

Cost mentioned is without Civil, electrical, flooring & Plumbing works