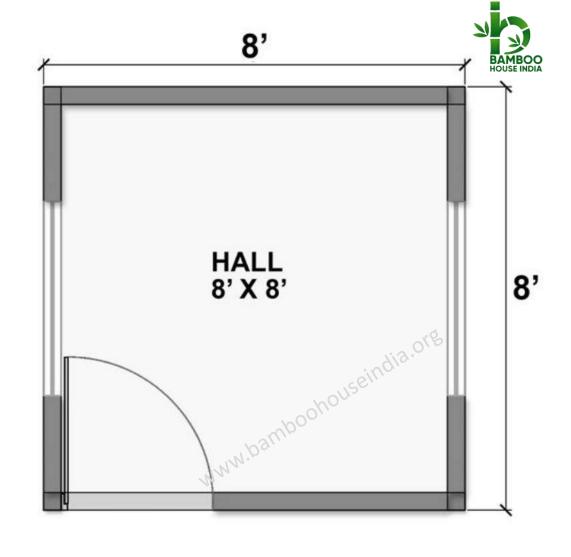

12'

12'

Cost mentioned is without Civil, electrical, flooring & Plumbing works.

Rs.1,90,000/-

Cost mentioned is without Civil, electrical, flooring & Plumbing works.

Rs.4,35,000/-

Cost mentioned is without Civil, electrical, flooring & Plumbing works.