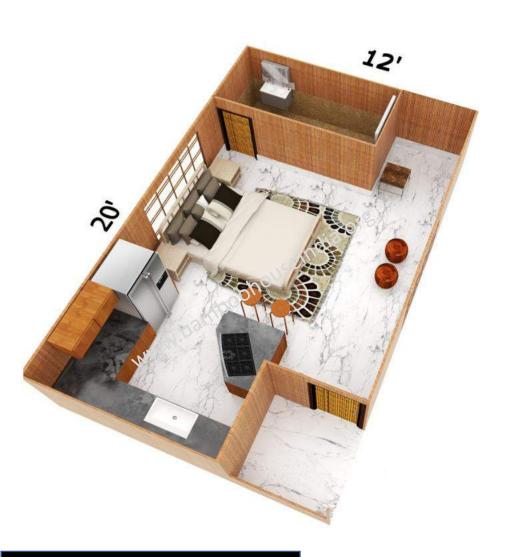

12'

12'

Cost mentioned is without Civil, electrical, flooring & Plumbing works.

Rs.1,90,000/-

Cost mentioned is without Civil, electrical, flooring & Plumbing works.

Rs.4,35,000/-

Cost mentioned is without Civil, electrical, flooring & Plumbing works.