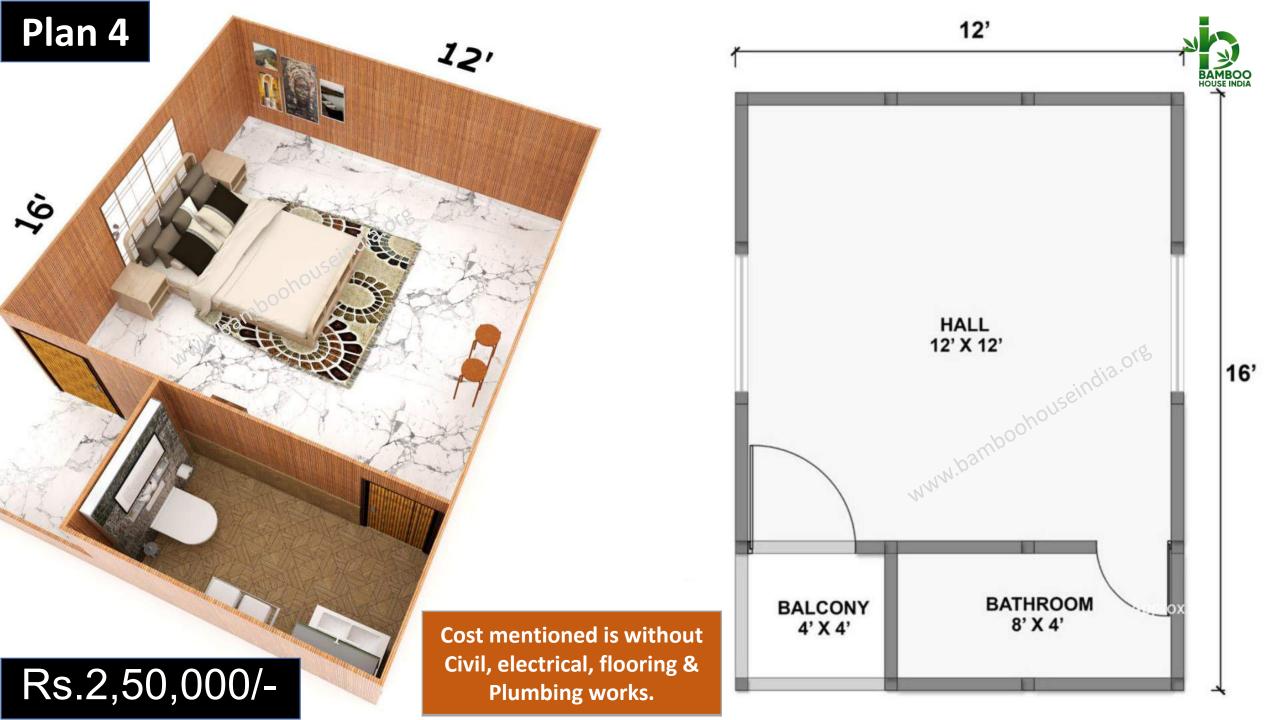

Rs.1,50,000/-

Civil, electrical, flooring &

**Cost mentioned is without** Plumbing works.

Plumbing works.

Rs.1,75,000/-