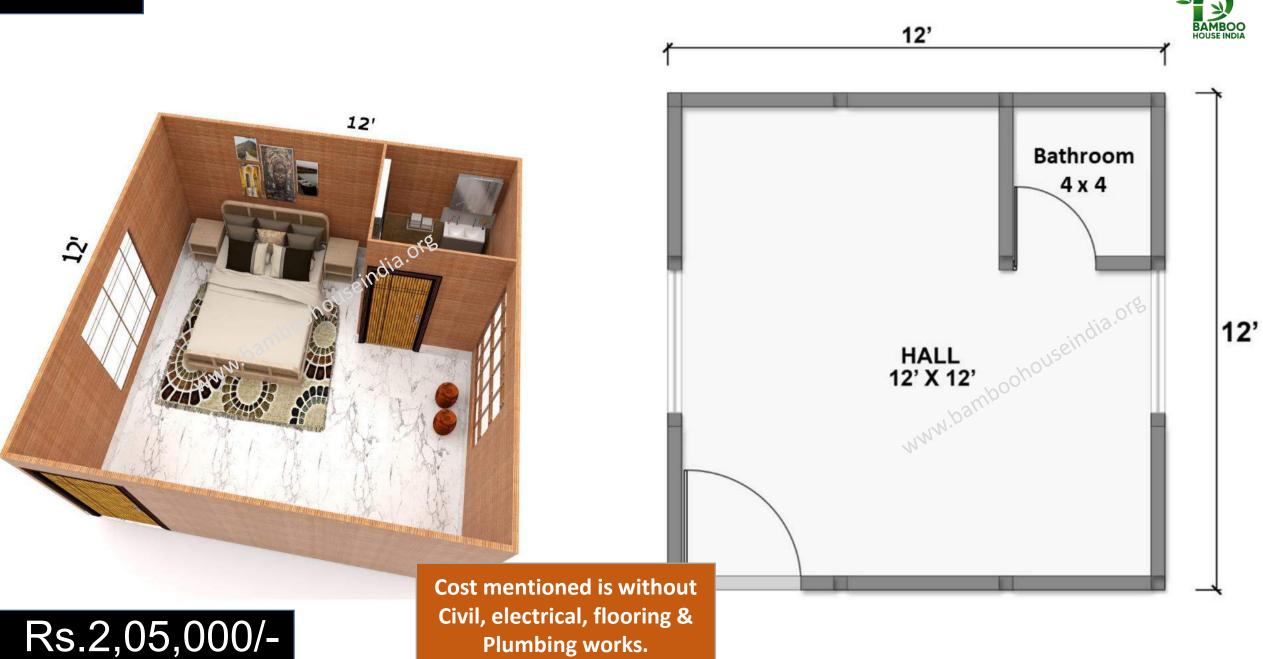

Rs.1,50,000/-

Civil, electrical, flooring &

**Cost mentioned is without** Plumbing works.

Plumbing works.

Rs.1,75,000/-