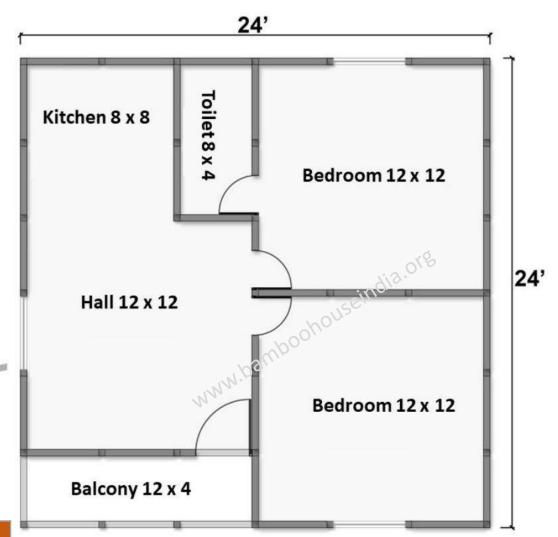

Rs.5,25,000/-

Toilet 8 x 4 Kitchen 8 x 8 Bedroom 12 x 12 24' Hall 12 x 12 Bedroom 12 x 12 BALCONY 4' X 4' Toilet 8 x 4

24'

Cost mentioned is without Civil, electrical, flooring & Plumbing works.

Cost mentioned is without Civil, electrical, flooring & Plumbing works.