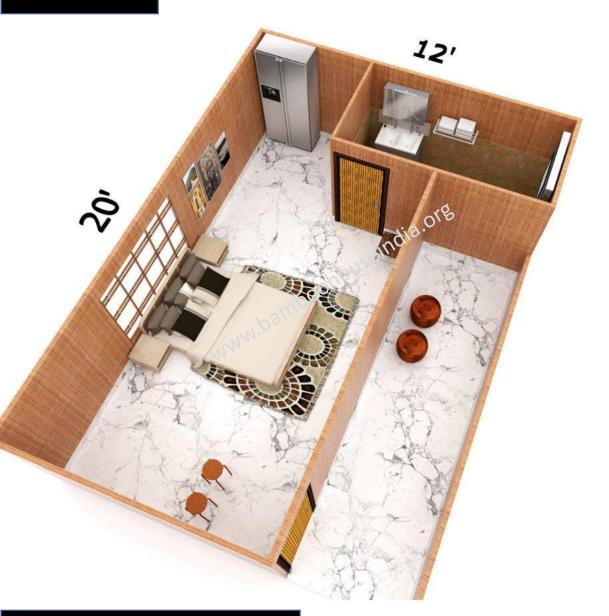

ing livelihood opportunities to waste picking communities











Cost mentioned is without Civil, electrical, flooring & Plumbing works









12'



12'

Cost mentioned is without Civil, electrical, flooring & Plumbing works.

Rs.1,90,000/-











Cost mentioned is without Civil, electrical, flooring & Plumbing works.

Rs.4,35,000/-







Cost mentioned is without Civil, electrical, flooring & Plumbing works.

Rs.5,25,000/-





Toilet 8 x 4 Kitchen 8 x 8 Bedroom 12 x 12 24' Hall 12 x 12 Bedroom 12 x 12 BALCONY 4' X 4' Toilet 8 x 4

24'

Cost mentioned is without Civil, electrical, flooring & Plumbing works.





Cost mentioned is without Civil, electrical, flooring & Plumbing works.







Cost mentioned is without Civil, electrical, flooring & Plumbing works.

Rs.2,90,000/-





Cost mentioned is without Civil, electrical, flooring & Plumbing works.

Rs.3,00,000/-









Cost mentioned is without Civil, electrical, flooring & Plumbing works.



Rs.1,50,000/-

Civil, electrical, flooring &

**Cost mentioned is without** Plumbing works.





Plumbing works.



Rs.1,75,000/-









# WORK SCOPE & COSTS BY CUSTOMER

- Foundation (if on Land)
- Flooring
- Electrical
- Plumbing
- Civil works.
- All above works customer to arrange with his/her local labor, we will guide.
- Food & Accommodation to our 3 member labor at site (out of Hyderabad)



- Cost of Steel + Fabrication.
- Cost of Roof Material + Fixing
- Cost of Walling Material + Fixing
- Cost of False Ceiling + Fixing
- Cost of Doors + Fixing
- Cost of Windows + Fixing
- Finishing, closing & Handing over.