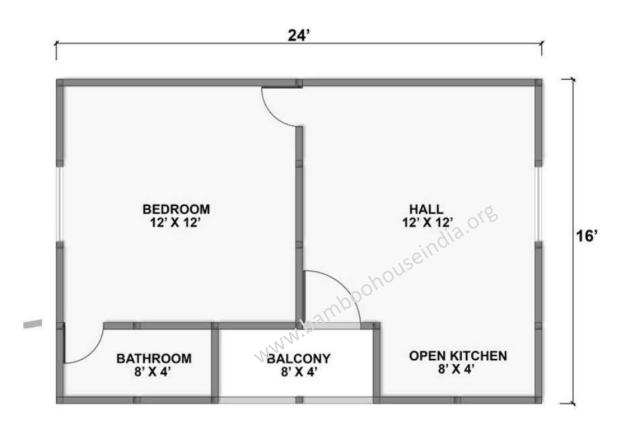

12'

12'

Cost mentioned is without Civil, electrical, flooring & Plumbing works.

Rs.1,90,000/-

Cost mentioned is without Civil, electrical, flooring & Plumbing works.

Rs.4,35,000/-

Cost mentioned is without Civil, electrical, flooring & Plumbing works.