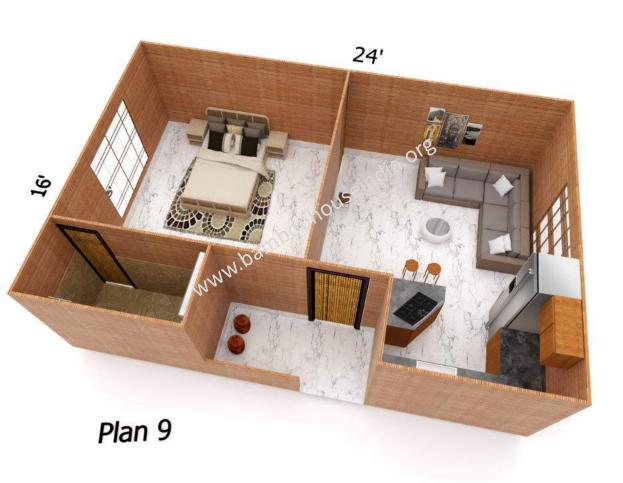

12'

12'

Cost mentioned is without Civil, electrical, flooring & Plumbing works.

Rs.1,90,000/-

Cost mentioned is without Civil, electrical, flooring & Plumbing works.

Rs.4,35,000/-

Cost mentioned is without Civil, electrical, flooring & Plumbing works.