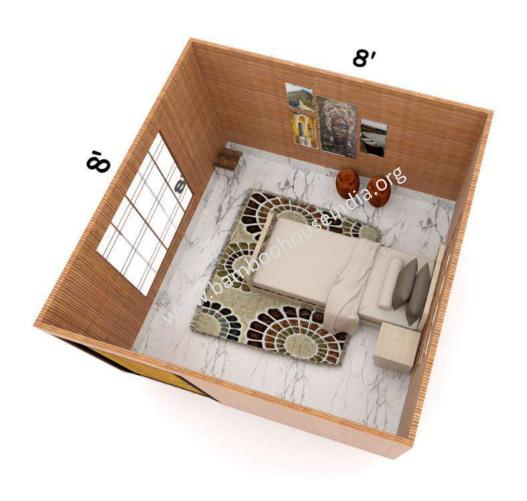

12'

12'

Cost mentioned is without Civil, electrical, flooring & Plumbing works.

Rs.1,90,000/-

Cost mentioned is without Civil, electrical, flooring & Plumbing works.

Rs.4,35,000/-

Cost mentioned is without Civil, electrical, flooring & Plumbing works.