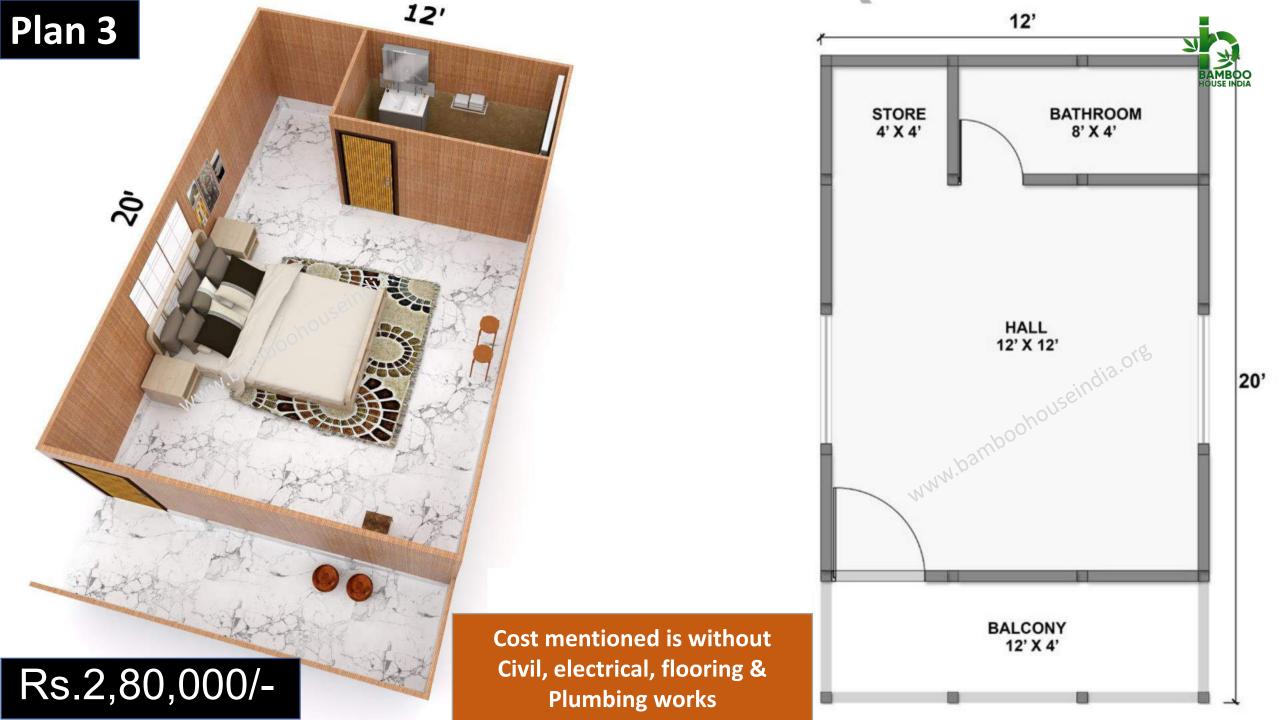

Cost mentioned is without Civil, electrical, flooring & Plumbing works.

Rs.2,90,000/-

Cost mentioned is without Civil, electrical, flooring & Plumbing works.

Rs.3,00,000/-

Cost mentioned is without Civil, electrical, flooring & Plumbing works.