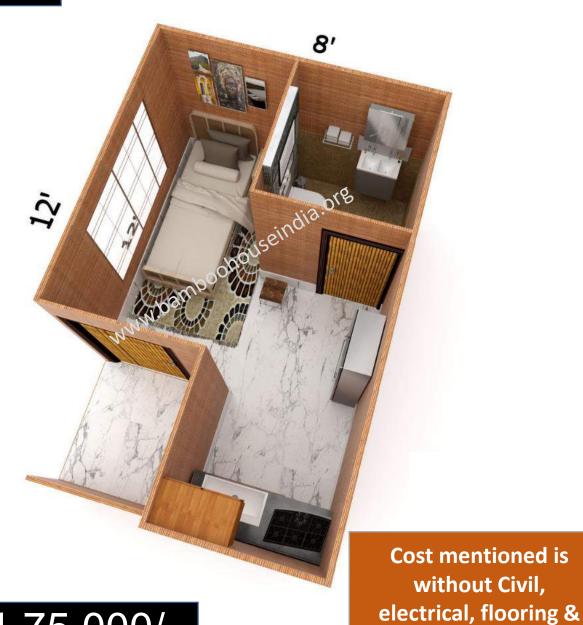

Rs.1,50,000/-

Civil, electrical, flooring &

**Cost mentioned is without** Plumbing works.

Plumbing works.

Rs.1,75,000/-