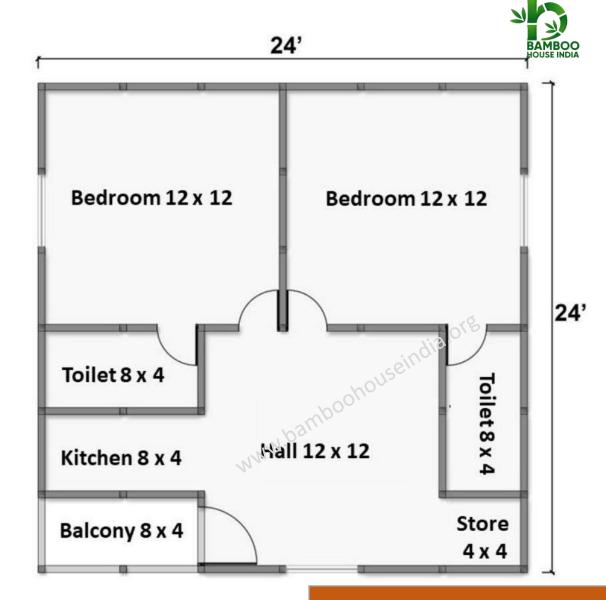

Rs.5,25,000/-

Toilet 8 x 4 Kitchen 8 x 8 Bedroom 12 x 12 24' Hall 12 x 12 Bedroom 12 x 12 BALCONY 4' X 4' Toilet 8 x 4

24'

Cost mentioned is without Civil, electrical, flooring & Plumbing works.

Cost mentioned is without Civil, electrical, flooring & Plumbing works.