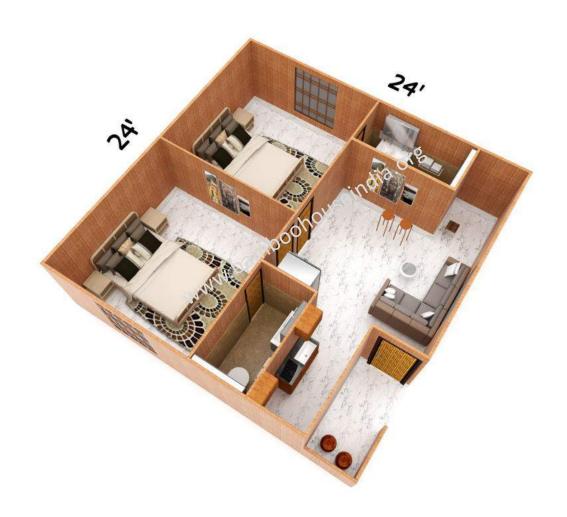

Rs.5,25,000/-

Toilet 8 x 4 Kitchen 8 x 8 Bedroom 12 x 12 24' Hall 12 x 12 Bedroom 12 x 12 BALCONY 4' X 4' Toilet 8 x 4

24'

Cost mentioned is without Civil, electrical, flooring & Plumbing works.

Cost mentioned is without Civil, electrical, flooring & Plumbing works.