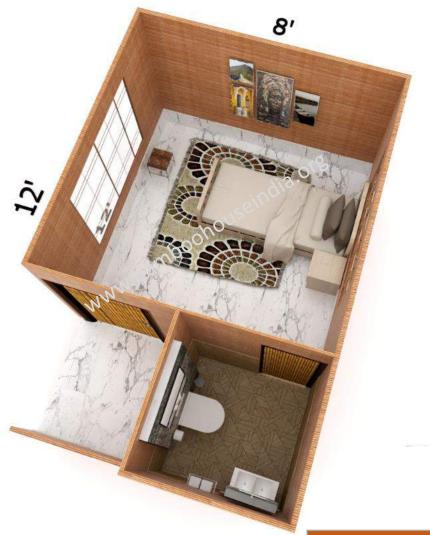

Cost mentioned is without Civil, electrical, flooring & Plumbing works.

Rs.2,90,000/-

Cost mentioned is without Civil, electrical, flooring & Plumbing works.

Rs.3,00,000/-

Cost mentioned is without Civil, electrical, flooring & Plumbing works.